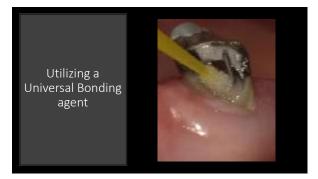

True Customization of Adhesive Techniques with Universal Bonding Agents

If you are bonding JUST to enamel, it is essential to total etch especially if there is uncut enamel present

If you are bonding to both...Selective etching is now seen as the best option for maximizing bond strengths when applicable