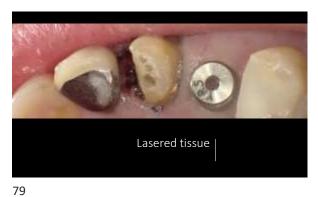

28

29 30

Utilizing today's snap set VPS flowables…removal time is 2 minutes after placement

31 32

33

35 36

Vanya: Clinically Upper left canine mesial decay from fractured composite Fractured upper left first bicuspid and it must go, required either a bridge or an implant