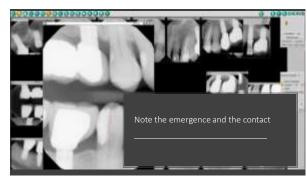

# Theracal: **Pulpal Protection**

The Indirect Pulp Cap.... Commonly referred to as "the liner"

Cleanse

• Cleanse with 2% Chlorhexidine for 30-60 seconds or Hypochlorite, or Ozone

Rinse

• Rinse...suction or blot dry