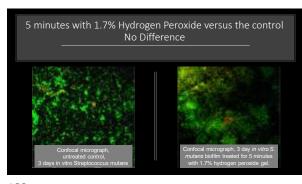

These results suggest a 30 second application of PVP-I is effective in suppressing both Porphyromonas gingivalis and Fusobacterium nucleatum in a dual-species biofilm and provides clinical support for the control of subgingival biofilm