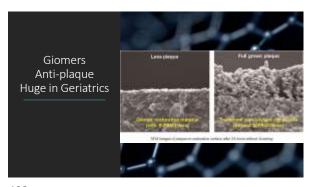

119 120

129 130

131 132

Regular application of 10% Povodone lodine showed to be a good alternative to control dental caries in children effected with early childhood caries

139 140

Molecular lodine is non-staining and is the active iodine that is biocidal

These results suggest a 30 second application of PVP-I is effective in suppressing both Porphyromonas gingivalis and Fusobacterium nucleatum in a dual-species biofilm and provides clinical support for the control of subgingival biofilm