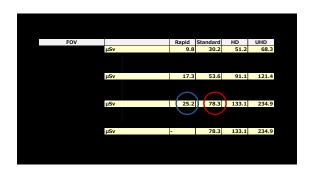

253 254

With CBCT's payments of \$1,599 monthly, our workflow simply has become more efficient, saving patients time and consultations and always driven to better treatment plans

255 256

We currently take 50-70 scans a month

\$225 in replacing FMX \$350 for a 15 by 13\* \$99 as a post op

More in the future with medical billing

257 258

3/8/2020

266

268

Why we take scans routinely before root canals

It's all about "knowing"