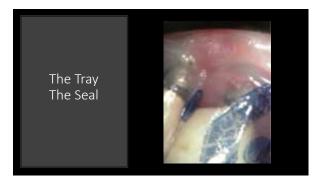

167 168

171 172

173 174

Conclusion of the Study

175 176

Thus the concept....A well designed tray that once filled with a low dose hydrogen peroxide can maintain our patient's periodontal health

177 178

179 180