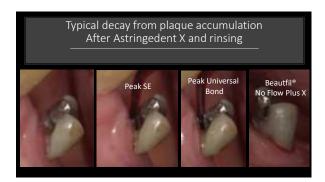

## The Class 2 Technique **Placement**

365 366

375 37

377 378

381 3

383 384

387 388

If you are bonding just to dentin, etching is NOT required. A perfect example is a crown buildup or a geriatric crown repair

True Customization of Adhesive Techniques with Universal Bonding Agents

If you are bonding JUST to enamel, it is essential to total etch especially if there is uncut enamel present

If you are bonding to both...Selective etching is now seen as the best option for maximizing bond strengths when applicable