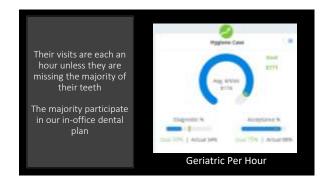

78.93 years
The current life expectancy for U.S. in 2020

2020

2020

8

7

2020 (THE US IS 39<sup>TH</sup>)

BEYOND 2020

9 10