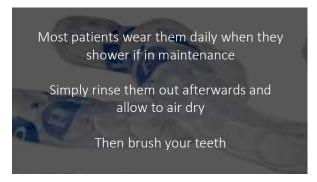

Costs... refill gel is \$16 per tube and we sell for \$25... and assume 10 tubes a year and this will confirm if they are using it!

194

195 196

197 198

Conversions happen in the hygiene operatory and thus require the Doctor and Hygienist to be 100% on the same page