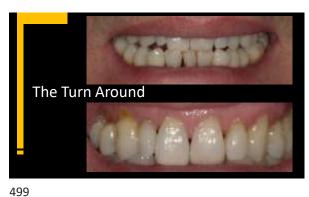

28

29 30

Utilizing today's snap set VPS flowables…removal time is 2 minutes after placement

31 32

33

35 36

Vanya: Clinically Upper left canine mesial decay from fractured composite Fractured upper left first bicuspid and it must go, required either a bridge or an implant