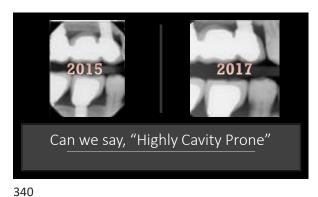

419 420

Flap Curettage and debridement was the initial therapy

424

55 lost teeth (12%)Average survival of those lost 8.8 years post therapy

425 426

What teeth were lost?
Upper 2<sup>nd</sup> molars
38%
Upper first molars
25%
Mandibular 2<sup>nd</sup>
molars
16%