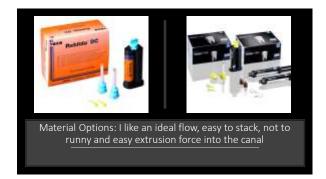

28

29 30

Utilizing today's snap set VPS flowables…removal time is 2 minutes after placement

31 32

33

35 36

Vanya: Clinically Upper left canine mesial decay from fractured composite Fractured upper left first bicuspid and it must go, required either a bridge or an implant