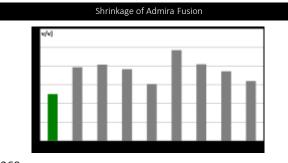

3/8/2020

337 338

339

341 342

The monomers are very hydrophilic as they interact with tubular fluid allowing the release of calcium to create new appatite