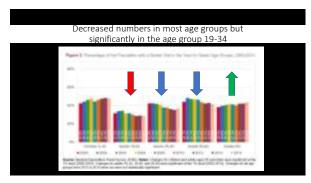

78.93 years
The current life expectancy for U.S. in 2020

2020

2020

8

7

2020 (THE US IS 39<sup>TH</sup>)

BEYOND 2020

9 10