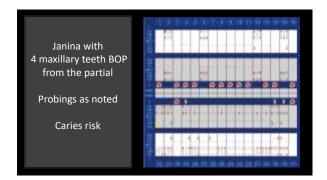

419 420

Flap Curettage and debridement was the initial therapy

424

55 lost teeth (12%)Average survival of those lost 8.8 years post therapy

425 426

What teeth were lost?
Upper 2<sup>nd</sup> molars
38%
Upper first molars
25%
Mandibular 2<sup>nd</sup>
molars
16%