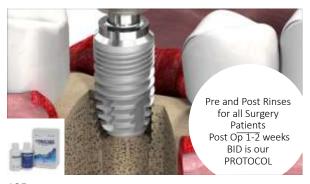

tilizing today's snap set VPS flowables…removal time is 2 minutes after placement



31 32





33





35 36







Vanya: Clinically Upper left canine mesial decay from fractured composite Fractured upper left first bicuspid and it must go, required either a bridge or an implant

39 40





41 42









45 46





47 48



















Gold posts showed the highest flexural strength of all posts and metal posts

Gold posts were found to have the most flexibility of all metal posts

57 58





59 60









J3





65 66









09





71 72









13





77 78

3/8/2020

























3/8/2020





91 92





93 9





95 96









99 100





101 102





















111





113 114









117 118





119 120





















129 130





131 132















Regular application of 10% Povodone lodine showed to be a good alternative to control dental caries in children effected with early childhood caries

139 140

Molecular lodine is non-staining and is the active iodine that is biocidal

These results suggest a 30 second application of PVP-I is effective in suppressing both Porphyromonas gingivalis and Fusobacterium nucleatum in a dual-species biofilm and provides clinical support for the control of subgingival biofilm

Archives of Oral Biology 57 (2012) 364-374
Department of Periodontology, Tokyo Dental College

141 142





143 144









147 148





149 150





















159 160





161 162









100





167 168









171 172





173 174



Conclusion of the Study

175 176

Thus the concept....A well designed t