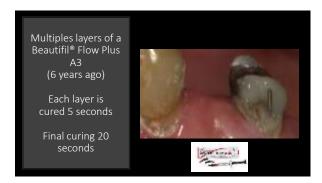

Class 2 Technique It's all about the SEAL



The Challenge in these large class 2's, sealing the margin and interproximal Note the open gingival margin

362





363 364

## The Class 2 Technique **Placement**





365 366





















375 37





377 378









381 3





383 384









387 388

If you are bonding just to dentin, etching is NOT required. A perfect example is a crown buildup or a geriatric crown repair

True Customization of Adhesive Techniques with Universal Bonding Agents

If you are bonding JUST to enamel, it is essential to total etch especially if there is uncut enamel present

If you are bonding to both...Selective etching is now seen as the best option for maximizing bond strengths when applicable



389 390









393 394





395 396





















405 406





407 408









411 412





413 414









417 418





419 420







Flap Curettage and debridement was the initial therapy

424



55 lost teeth (12%)Average survival of those lost 8.8 years post therapy

425 426

What teeth were lost?
Upper 2<sup>nd</sup> molars
38%
Upper first molars
25%
Mandibular 2<sup>nd</sup>
molars
16%

Extractions were primarily periodontal above the primarily above the primarily periodontal above the primarily above the prima

427 428





429 430



In 2005 his dentist told him he needed to have all his teeth out and have implants placed.

The patient declined, said he wanted to save his teeth and in 2006 presented to my office

431 432

His initial care... Just the first of many mistakes! I followed the traditional approach

We worked h