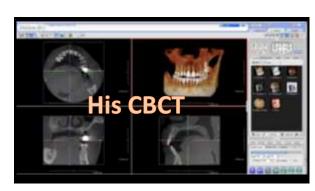

419 420

Flap Curettage and debridement was the initial therapy

424

55 lost teeth (12%)Average survival of those lost 8.8 years post therapy

425 426

What teeth were lost?
Upper 2<sup>nd</sup> molars
38%
Upper first molars
25%
Mandibular 2<sup>nd</sup>
molars
16%