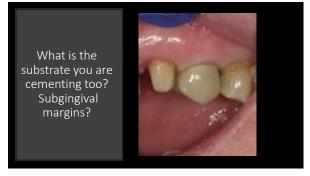

In contouring, I want to leave the coping 2 mm plus above the gum and slope the buccal to allow room for the added tooth to

28





29 30

Utilizing today's snap set VPS flowables…removal time is 2 minutes after placement



31 32





33





35 36







Vanya: Clinically Upper left canine mesial decay from fractured composite Fractured upper left first bicuspid and it must go, required either a bridge or an implant

39 40





41 42









45 46





47 48



















Gold posts showed the highest flexural strength of all posts and metal posts

Gold posts were found to have the most flexibility of all metal posts

57 58





59 60









J3





65 66









09





71 72









13





77 78

3/8/2020

























3/8/2020





91 92





93 9





95 96









99 100





101 102





















111





113 114









117 118





119 120





















129 130





131 132















Regular application of 10% Povodone lodine showed to be a good alternative to control dental caries in children effected with early childhood caries

139 140

Molecular lodine is non-staining and is the active iodine that is biocidal

These results suggest a 30 second application of PVP-I is effective in suppressing both Porphyromonas gingivalis and Fusobacterium nucleatum in a dual-species biofilm and provides clinical support for the control of subgingival biofilm

Archives of Oral Biology 57 (2012) 364-374
Department of Periodontology, Tokyo Dental College

141 142





143 144









147 148





149 150