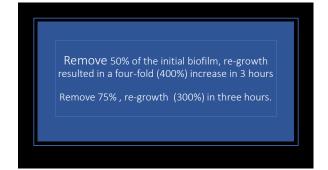

119 120

129 130

131 132

Regular application of 10% Povodone lodine showed to be a good alternative to control dental caries in children effected with early childhood caries

139 140

Molecular lodine is non-staining and is the active iodine that is biocidal