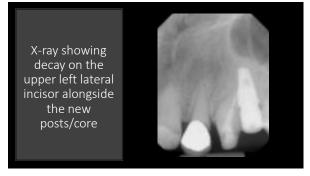

28

29 30

Utilizing today's snap set VPS flowables…removal time is 2 minutes after placement

31 32

33

35 36

Vanya: Clinically Upper left canine mesial decay from fractured composite Fractured upper left first bicuspid and it must go, required either a bridge or an implant