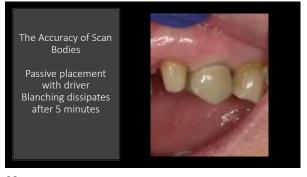

In contouring, I want to leave the coping 2 mm plus above the gum and slope the buccal to allow room for the added tooth to

28





29 30

Utilizing today's snap set VPS flowables…removal time is 2 minutes after placement



31 32





33





35 36







Vanya: Clinically Upper left canine mesial decay from fractured composite Fractured upper left first bicuspid and it must go, required either a bridge or an implant

39 40





41 42









45 46





47 48



















Gold posts showed the highest flexural strength of all posts and metal posts

Gold posts were found to have the most flexibility of all metal posts

57 58





59 60









J3





65 66









09





71 72









13





77 78

3/8/2020

























3/8/2020





91 92





93 9





95 96









99 100





101 102





















111





113 114









117 118





119 120





















129 130





131 132















Regular application of 10% Povodone lodine showed to be a good alternative to control dental caries in children effected with early childhood caries

139 140

Molecular lodine is non-staining and is the active iodine that is biocidal

These results suggest a 30 second application of PVP-I is effective in suppressing both Porphyromonas gingivalis and Fusobacterium nucleatum in a dual-species biofilm and provides clinical support for the control of subgingival biofilm

Archives of Oral Biology 57 (2012) 364-374
Department of Periodontology, Tokyo Dental College

141 142





143 144









147 148





149 150