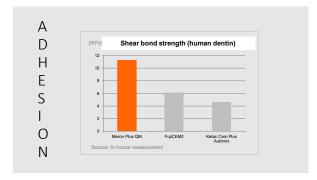

28

29 30

Utilizing today's snap set VPS flowables…removal time is 2 minutes after placement

31 32

33

35 36

Vanya: Clinically Upper left canine mesial decay from fractured composite Fractured upper left first bicuspid and it must go, required either a bridge or an implant