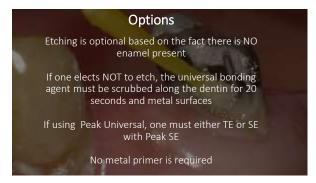

## The Class 2 Technique **Placement**

365 366

375 37

377 378

381 3

383 384

387 388

If you are bonding just to dentin, etching is NOT required. A perfect example is a crown buildup or a geriatric crown repair

True Customization of Adhesive Techniques with Universal Bonding Agents

If you are bonding JUST to enamel, it is essential to total etch especially if there is uncut enamel present

If you are bonding to both...Selective etching is now seen as the best option for maximizing bond strengths when applicable