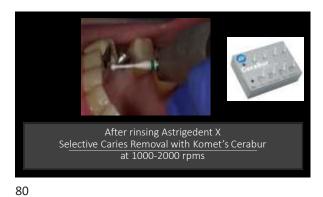

28

29 30

Utilizing today's snap set VPS flowables…removal time is 2 minutes after placement

31 32

33

35 36

Vanya: Clinically Upper left canine mesial decay from fractured composite Fractured upper left first bicuspid and it must go, required either a bridge or an implant