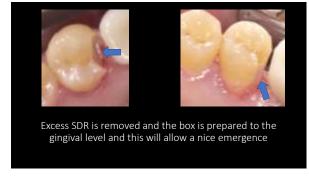

3/8/2020

337 338

339

341 342

The monomers are very hydrophilic as they interact with tubular fluid allowing the release of calcium to create new appatite