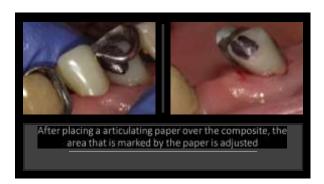

### The Class 2 Technique It's all about the SEAL

The Challenge in these large class 2's, sealing the margin and interproximal Note the open gingival margin

362

363 364

## The Class 2 Technique **Placement**

365 366

375 37

377 378

381 3

383 384

387 388

If you are bonding just to dentin, etching is NOT required. A perfect example is a crown buildup or a geriatric crown repair