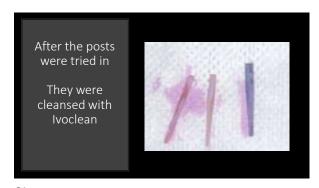

39 40

41 42

45 46

47 48

Gold posts showed the highest flexural strength of all posts and metal posts

Gold posts were found to have the most flexibility of all metal posts

57 58

59 60