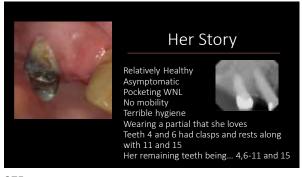

419 420

Flap Curettage and debridement was the initial therapy

424

55 lost teeth (12%)Average survival of those lost 8.8 years post therapy

425 426

What teeth were lost?
Upper 2<sup>nd</sup> molars
38%
Upper first molars
25%
Mandibular 2<sup>nd</sup>
molars
16%