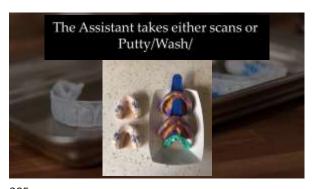

The Assistant scans or takes the impressions (they must be accurate) and delivers the trays

The Front Team must be able to answer financial questions about PerioProtect®

The Hygienist monitors the results, recall after recall