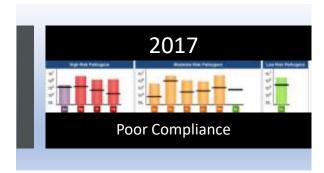

419 420

Flap Curettage and debridement was the initial therapy

424

55 lost teeth (12%)Average survival of those lost 8.8 years post therapy

425 426

What teeth were lost?
Upper 2<sup>nd</sup> molars
38%
Upper first molars
25%
Mandibular 2<sup>nd</sup>
molars
16%

471 472

473 474

You would think a vast improvement in his periodontal pathogens....

Yet, Perio Protect cannot work if there is poor compliance

475 476

He wore them infrequently
Would not power brush
Would not WaterPik
Would not use anti-microbial rinses