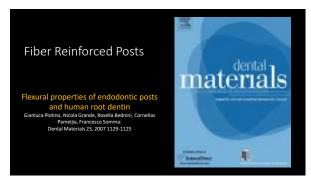

39 40

41 42

45 46

47 48

Gold posts showed the highest flexural strength of all posts and metal posts

Gold posts were found to have the most flexibility of all metal posts

57 58

59 60