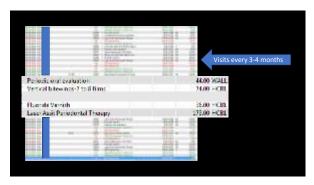

and slope the buccal to allow room for the added tooth to

28





29 30

Utilizing today's snap set VPS flowables…removal time is 2 minutes after placement



31 32





33





35 36







Vanya: Clinically Upper left canine mesial decay from fractured composite Fractured upper left first bicuspid and it must go, required either a bridge or an implant

39 40





41 42









45 46





47 48



















Gold posts showed the highest flexural strength of all posts and metal posts

Gold posts were found to have the most flexibility of all metal posts

57 58





59 60









J3





65 66









09





71 72









13





77 78

3/8/2020

























3/8/2020





91 92





93 9





95 96









99 100





101 102





















111





113 114









117 118





119 120





















129 130





131 132















Regular application of 10% Povodone lodine showed to be a good alternative to control dental caries in children effected with early childhood caries

139 140

Molecular lodine is non-staining and is the active iodine that is biocidal

These results suggest a 30 second application of PVP-I is effective in suppressing both Porphyromonas gingivalis and Fusobacterium nucleatum in a dual-species biofilm and provides clinical support for the control of subgingival biofilm

Archives of Oral Biology 57 (2012) 364-374
Department of Periodontology, Tokyo Dental College

141 142





143 144









147 148





149 150





















159 160





161 162









100





167 168









171 172





173 17