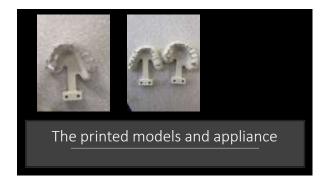

28

29 30

Utilizing today's snap set VPS flowables…removal time is 2 minutes after placement

31 32

33

35 36

Vanya: Clinically Upper left canine mesial decay from fractured composite Fractured upper left first bicuspid and it must go, required either a bridge or an implant