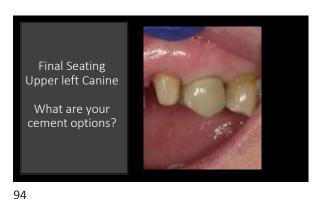

In contouring, I want to leave the coping 2 mm plus above the gum and slope the buccal to allow room for the added tooth to

28





29 30

Utilizing today's snap set VPS flowables…removal time is 2 minutes after placement



31 32





33





35 36







Vanya: Clinically Upper left canine mesial decay from fractured composite Fractured upper left first bicuspid and it must go, required either a bridge or an implant

39 40





41 42









45 46





47 48



















Gold posts showed the highest flexural strength of all posts and metal posts

Gold posts were found to have the most flexibility of all metal posts

57 58





59 60









J3





65 66









09





71 72









13





77 78

3/8/2020

























3/8/2020





91 92





93 9





95 96









99 100





101 102





















111





113 114









117 118





119 120





















129 130





131 132















Regular application of 10% Povodone lodine showed to be a good alternative to control dental caries in children effected with early childhood caries

139 140

Molecular lodine is non-staining and is the active iodine that is biocidal

These results suggest a 30 second application of PVP-I is effective in suppressing both Porphyromonas gingivalis and Fusobacterium nucleatum in a dual-species biofilm and provides clinical support for the control of subgingival biofilm

Archives of Oral Biology 57 (2012) 364-374
Department of Periodontology, Tokyo Dental College

141 142





143 144









147 148





149 150