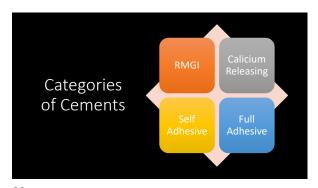

contouring, I want to leave the coping 2 mm plus above the gum and slope the buccal to allow room for the added tooth to

28





29 30

Utilizing today's snap set VPS flowables…removal time is 2 minutes after placement



31 32





33





35 36







Vanya: Clinically Upper left canine mesial decay from fractured composite Fractured upper left first bicuspid and it must go, required either a bridge or an implant

39 40





41 42









45 46





47 48



















Gold posts showed the highest flexural strength of all posts and metal posts

Gold posts were found to have the most flexibility of all metal posts

57 58





59 60









J3





65 66









09





71 72









13





77 78

3/8/2020

























3/8/2020





91 92





93 9





95 96









99 100





101 102





















111





113 114









117 118





119 120





















129 130





131 132















Regular application of 10% Povodone lodine showed to be a good alternative to control dental caries in children effected with early childhood caries

139 140

Molecular lodine is non-staining and is the active iodine that is biocidal

These results suggest a 30 second application of PVP-I is effective in suppressing both Porphyromonas gingivalis and Fusobacterium nucleatum in a dual-species biofilm and provides clinical support for the control of subgingival biofilm

Archives of Oral Biology 57 (2012) 364-374
Department of Periodontology, Tokyo Dental College

141 142





143 144









147 148





149 150





















159 160