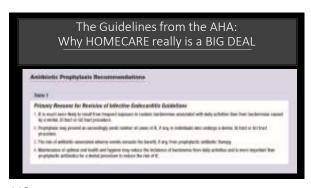

lope the buccal to allow room for the added tooth to

28





29 30

Utilizing today's snap set VPS flowables…removal time is 2 minutes after placement



31 32





33





35 36







Vanya: Clinically Upper left canine mesial decay from fractured composite Fractured upper left first bicuspid and it must go, required either a bridge or an implant

39 40





41 42









45 46





47 48



















Gold posts showed the highest flexural strength of all posts and metal posts

Gold posts were found to have the most flexibility of all metal posts

57 58





59 60









J3





65 66









09





71 72









13





77 78

3/8/2020

























3/8/2020





91 92





93 9





95 96









99 100





101 102





















111





113 114









117 118





119 120





















129 130





131 132















Regular application of 10% Povodone lodine showed to be a good alternative to control dental caries in children effected with early childhood caries

139 140

Molecular lodine is non-staining and is the active iodine that is biocidal

These results suggest a 30 second application of PVP-I is effective in suppressing both Porphyromonas gingivalis and Fusobacterium nucleatum in a dual-species biofilm and provides clinical support for the control of subgingival biofilm

Archives of Oral Biology 57 (2012) 364-374
Department of Periodontology, Tokyo Dental College

141 142





143 144









147 148





149 150





















159 160





161 162









100





167 168









171 172





173 174



C