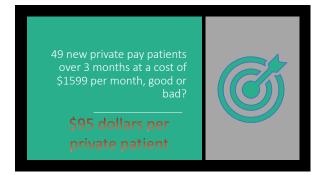

253 254

With CBCT's payments of \$1,599 monthly, our workflow simply has become more efficient, saving patients time and consultations and always driven to better treatment plans

255 256

We currently take 50-70 scans a month

\$225 in replacing FMX \$350 for a 15 by 13\* \$99 as a post op

More in the future with medical billing

257 258

3/8/2020

266

268

Why we take scans routinely before root canals

It's all about "knowing"