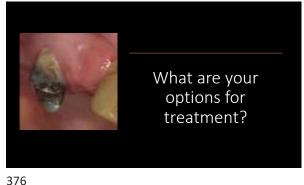

28

29 30

Utilizing today's snap set VPS flowables…removal time is 2 minutes after placement

31 32

33

35 36

Vanya: Clinically Upper left canine mesial decay from fractured composite Fractured upper left first bicuspid and it must go, required either a bridge or an implant