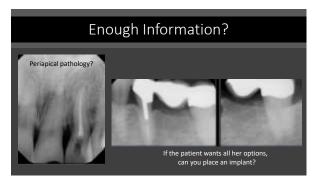

28

29 30

Utilizing today's snap set VPS flowables…removal time is 2 minutes after placement

31 32

33

35 36

Vanya: Clinically Upper left canine mesial decay from fractured composite Fractured upper left first bicuspid and it must go, required either a bridge or an implant