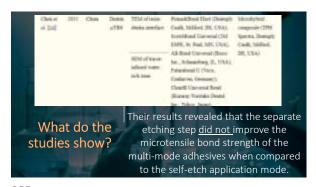

## The Class 2 Technique **Placement**

365 366

375 37

377 378

381 3

383 384

387 388

If you are bonding just to dentin, etching is NOT required. A perfect example is a crown buildup or a geriatric crown repair