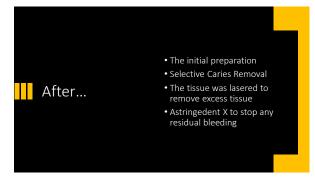

# Theracal: **Pulpal Protection**

The Indirect Pulp Cap.... Commonly referred to as "the liner"

Cleanse

• Cleanse with 2% Chlorhexidine for 30-60 seconds or Hypochlorite, or Ozone

Rinse

• Rinse...suction or blot dry

LEAVE

• LEAVE MILDLY MOIST

Dip

• Technique Tip: If you dried the tooth, dip a micro-brush in a dappen dish with water, then remove excess and moisten the tooth

350

351 352

Elevating the Margin

353 354