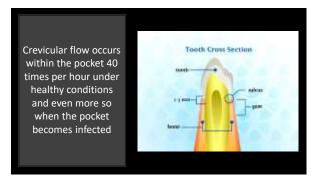

119 120

129 130

131 132

Regular application of 10% Povodone lodine showed to be a good alternative to control dental caries in children effected with early childhood caries

139 140

Molecular lodine is non-staining and is the active iodine that is biocidal