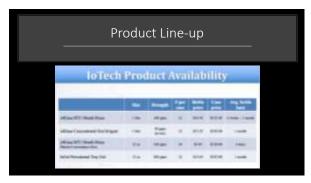

0

























3/8/2020





91 92





93 9





95 96









99 100





101 102





















111





113 114









117 118





119 120





















129 130





131 132















Regular application of 10% Povodone lodine showed to be a good alternative to control dental caries in children effected with early childhood caries

139 140

Molecular lodine is non-staining and is the active iodine that is biocidal

These results suggest a 30 second application of PVP-I is effective in suppressing both Porphyromonas gingivalis and Fusobacterium nucleatum in a dual-species biofilm and provides clinical support for the control of subgingival biofilm

Archives of Oral Biology 57 (2012) 364-374
Department of Periodontology, Tokyo Dental College

141 142





143 144









147 148





149 150





















159 160





161 162









100





167 168









171 172





173 174



Conclusion of the Study

175 176

Thus the concept....A well designed tray that once filled with a low dose hydrogen peroxide can maintain our patient's periodontal health



177 178





179 180









183 184





185 186



With All This Data:

Why Isn't PerioProtect®
a Protocol in Our Offices?

187 188





189 190







In our practice, we charge \$425 per tray and this is included in our UDP Plan\* Digital is \$450 2 tubes are included at delivery

Costs... refill gel is \$16 per tube and we sell for \$25... and assume 10 tubes a year and this will confirm if they are using it!

194





195 196



197 198





Conversions happen in the hygie