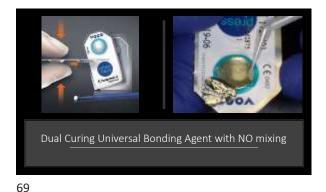

redicted life span of 10 years but if you're in the bottom 25th% only 1.5 years

11 12

































In contouring, I want to leave the coping 2 mm plus above the gum and slope the buccal to allow room for the added tooth to

28





29 30

Utilizing today's snap set VPS flowables…removal time is 2 minutes after placement



31 32





33





35 36







Vanya: Clinically Upper left canine mesial decay from fractured composite Fractured upper left first bicuspid and it must go, required either a bridge or an implant

39 40





41 42









45 46





47 48



















Gold posts showed the highest flexural strength of all posts and metal posts

Gold posts were found to have the most flexibility of all metal posts

57 58





59 60









J3





65 66









09





71 72









13





77 78

3/8/2020

























3/8/2020





91 92





93 9





95 96









99 100





101 102





















111





113 114









117 118





119 120





















129 130





131 132















Regular application of 10% Povodone lodine showed to be a good alternative to control dental caries in children effected with early childhood caries

139 140

Molecular lodine is non-staining and is the active iodine that is biocidal

These results suggest a 30 second application of PVP-I is effective in suppressing both Porphyromonas gingivalis and Fusobacterium nucleatum in a dual-species biofilm and provides clinical support for the control of subgingival biofilm

Archives of Oral Biology 57 (2012) 364-374
Department of