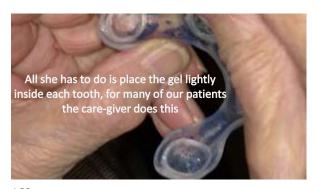

101 102





















111





113 114









117 118





119 120





















129 130





131 132















Regular application of 10% Povodone lodine showed to be a good alternative to control dental caries in children effected with early childhood caries

139 140

Molecular lodine is non-staining and is the active iodine that is biocidal

These results suggest a 30 second application of PVP-I is effective in suppressing both Porphyromonas gingivalis and Fusobacterium nucleatum in a dual-species biofilm and provides clinical support for the control of subgingival biofilm

Archives of Oral Biology 57 (2012) 364-374
Department of Periodontology, Tokyo Dental College

141 142





143 144









147 148





149 150





















159 160





161 162









100





167 168









171 172





173 174



Conclusion of the Study

175 176

Thus the concept....A well designed tray that once filled with a low dose hydrogen peroxide can maintain our patient's periodontal health



177 178





179 180









183 184





185 186



With All This Data:

Why Isn't PerioProtect®
a Protocol in Our Offices?

187 188





189 190







In our practice, we charge \$425 per tray and this is included in our UDP Plan\* Digital is \$450 2 tubes are included at delivery

Costs... refill gel is \$16 per tube and we sell for \$25... and assume 10 tubes a year and this will confirm if they are using it!

194





195 196



197 198





Conversions happen in the hygiene operatory and thus require the Doctor and Hygienist to be 100% on the same page