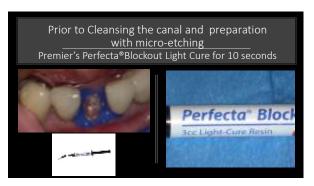

3/8/2020

337 338

339

341 342

The monomers are very hydrophilic as they interact with tubular fluid allowing the release of calcium to create new appatite