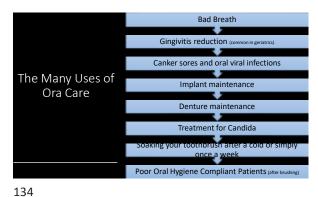

167 168

171 172

173 174

Conclusion of the Study

175 176

Thus the concept....A well designed tray that once filled with a low dose hydrogen peroxide can maintain our patient's periodontal health

177 178

179 180