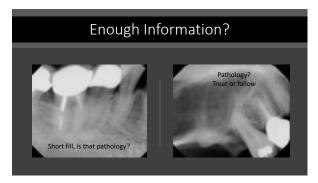

28

29 30

Utilizing today's snap set VPS flowables…removal time is 2 minutes after placement

31 32

33

35 36

Vanya: Clinically Upper left canine mesial decay from fractured composite Fractured upper left first bicuspid and it must go, required either a bridge or an implant