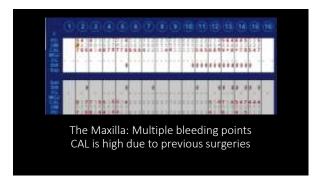

78.93 years
The current life expectancy for U.S. in 2020

2020

2020

8

7

2020 (THE US IS 39<sup>TH</sup>)

BEYOND 2020

9 10