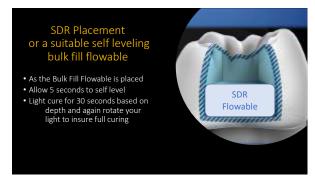

3/8/2020

337 338

339

341 342

The monomers are very hydrophilic as they interact with tubular fluid allowing the release of calcium to create new appatite