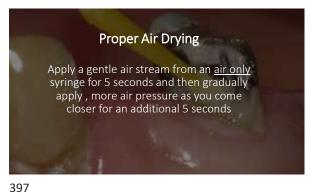

## The Class 2 Technique **Placement**

365 366

375 37

377 378

381 3

383 384

387 388

If you are bonding just to dentin, etching is NOT required. A perfect example is a crown buildup or a geriatric crown repair