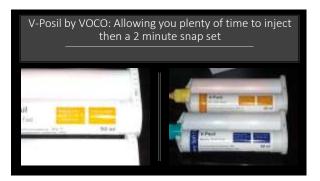

28

29 30

Utilizing today's snap set VPS flowables…removal time is 2 minutes after placement

31 32

33

35 36

Vanya: Clinically Upper left canine mesial decay from fractured composite Fractured upper left first bicuspid and it must go, required either a bridge or an implant