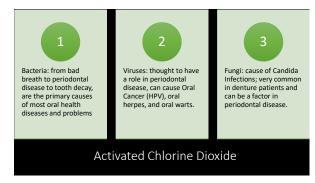

119 120

129 130

131 132

Regular application of 10% Povodone lodine showed to be a good alternative to control dental caries in children effected with early childhood caries

139 140

Molecular lodine is non-staining and is the active iodine that is biocidal