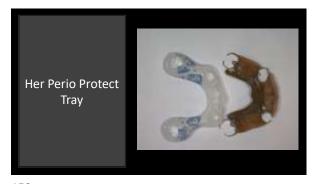

167 168

171 172

173 174

Conclusion of the Study

175 176

Thus the concept....A well designed tray that once filled with a low dose hydrogen peroxide can maintain our patient's periodontal health

177 178

179 180