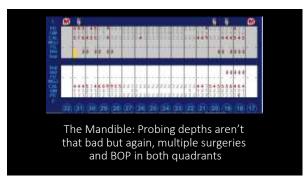

| 129.00  | BALL TO    | 10.1  |



215 216

### 2010-2011

2011-2012 (I lost 13!)

A STATE OF THE PROPERTY OF THE

217 218

### 2014-2015





219 220





221 222









225 226





227 228

3/8/2020













3/8/2020





















243 244





245 246









249 25





251 252

CBCT's have become mainstream in our day to day practice and streamline the case discussions and work-flow



Versus referring to specialists for a CBCT and waiting and waiting

We prefer to be in control and send out such data as we are the "General Contractors"



253 254

With CBCT's payments of \$1,599 monthly, our workflow simply has become more efficient, saving patients time and consultations and always driven to better treatment plans





255 256

We currently take 50-70 scans a month

\$225 in replacing FMX \$350 for a 15 by 13\* \$99 as a post op



More in the future with medical billing



257 258













3/8/2020





266