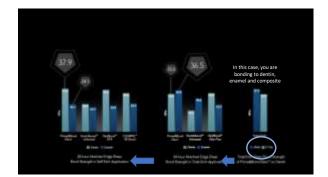

354









357 358





359 360

### The Class 2 Technique It's all about the SEAL



The Challenge in these large class 2's, sealing the margin and interproximal Note the open gingival margin

362





363 364

## The Class 2 Technique **Placement**





365 366





















375 37





377 378









381 3





383 384









387 388

If you are bonding just to dentin, etching is NOT required. A perfect example is a crown buildup or a geriatric crown repair

True Customization of Adhesive Techniques with Universal Bonding Agents

If you are bonding JUST to enamel, it is essential to total etch especially if there is uncut enamel present

If you are bonding to both...Selective etching is now seen as the best option for maximizing bond strengths when applicable



389 390









393 394





395 396





















405 406





407 408









411 412





413 414









417 418





419 420







Flap Curettage and debridement was the initial therapy

424



55 lost teeth (12%)Average survival of those lost 8.8 years post therapy

425 426

What teeth were lost?
Upper 2<sup>nd</sup> molars
38%
Upper first molars
25%
Mandibular 2<sup>nd</sup>
molars
16%

Extractions were primarily periodontal above the primarily above the primarily periodontal above the primarily above the prima

427 428





429 430



In 2005 his dentist told him he needed to have all his teeth out and have implants placed.

The patient declined, said he wanted to save his teeth and in 2006 presented to my office

431 432

His initial care... Just the first of many mistakes! I foll