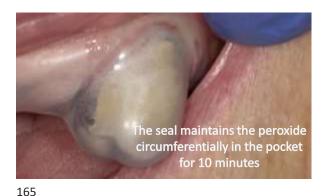

167 168

171 172

173 174

Conclusion of the Study

175 176

Thus the concept....A well designed tray that once filled with a low dose hydrogen peroxide can maintain our patient's periodontal health

177 178

179 180