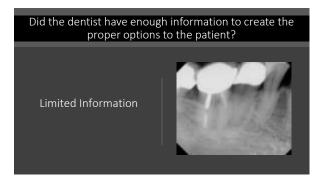

Men

If they are in the top 25th % health-wise at 80 you have a predicted life span of 10 years but if you're in the bottom 25th% only 1.5 years

11 12

In contouring, I want to leave the coping 2 mm plus above the gum and slope the buccal to allow room for the added tooth to