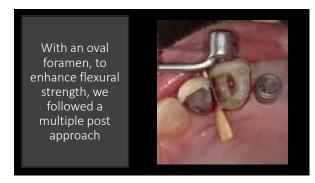

28

29 30

Utilizing today's snap set VPS flowables…removal time is 2 minutes after placement

31 32

33

35 36

Vanya: Clinically Upper left canine mesial decay from fractured composite Fractured upper left first bicuspid and it must go, required either a bridge or an implant