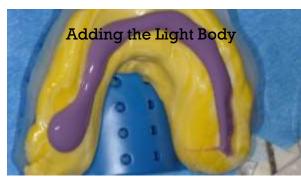

28

29 30

Utilizing today's snap set VPS flowables…removal time is 2 minutes after placement

31 32

33

35 36

Vanya: Clinically Upper left canine mesial decay from fractured composite Fractured upper left first bicuspid and it must go, required either a bridge or an implant