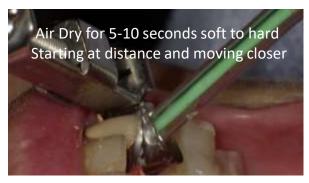

life span of 10 years but if you're in the bottom 25th% only 1.5 years

11 12

































In contouring, I want to leave the coping 2 mm plus above the gum and slope the buccal to allow room for the added tooth to

28





29 30

Utilizing today's snap set VPS flowables…removal time is 2 minutes after placement



31 32





33





35 36







Vanya: Clinically Upper left canine mesial decay from fractured composite Fractured upper left first bicuspid and it must go, required either a bridge or an implant

39 40





41 42









45 46





47 48



















Gold posts showed the highest flexural strength of all posts and metal posts

Gold posts were found to have the most flexibility of all metal posts

57 58





59 60









J3





65 66









09





71 72









13





77 78

3/8/2020

























3/8/2020





91 92





93 9





95 96









99 100





101 102





















111





113 114









117 118





119 120





















129 130





131 132















Regular application of 10% Povodone lodine showed to be a good alternative to control dental caries in children effected with early childhood caries

139 140

Molecular lodine is non-staining and is the active iodine that is biocidal

These results suggest a 30 second application of PVP-I is effective in suppressing both Porphyromonas gingivalis and Fusobacterium nucleatum in a dual-species biofilm and provides clinical support for the control of subgingival biofilm

Archives of Oral Biology 57 (2012) 364-374
Department of Periodon