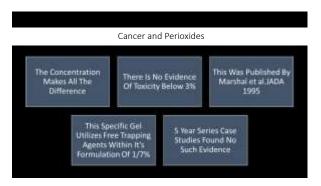

dal

These results suggest a 30 second application of PVP-I is effective in suppressing both Porphyromonas gingivalis and Fusobacterium nucleatum in a dual-species biofilm and provides clinical support for the control of subgingival biofilm

Archives of Oral Biology 57 (2012) 364-374
Department of Periodontology, Tokyo Dental College

141 142





143 144









147 148





149 150





















159 160





161 162









100





167 168









171 172





173 174



Conclusion of the Study

175 176

Thus the concept....A well designed tray that once filled with a low dose hydrogen peroxide can maintain our patient's periodontal health



177 178





179 180









183 184





185 186



With All This Data:

Why Isn't PerioProtect®
a Protocol in Our Offices?

187 188





189 190







In our practice, we charge \$425 per tray and this is included in our UDP Plan\* Digital is \$450 2 tubes are included at delivery

Costs... refill gel is \$16 per tube and we sell for \$25... and assume 10 tubes a year and this will confirm if they are using it!

194





195 196



197 198





Conversions happen in the hygiene operatory and thus require the Doctor and Hygienist to be 100% on the same page

The Assistant scans or takes the impressions (they must be accurate) and delivers the trays

The Front Team must be able to answer financial questions about PerioProtect®

The Hygienist monitors the results, recall after recall



201 202





203 204

3/8/2020







205 206





207 208





209 210









213 21

| Date Page                | Took Sale   | Percu