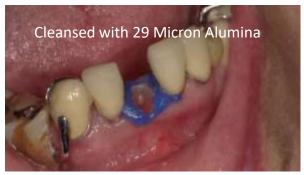

78.93 years
The current life expectancy for U.S. in 2020

2020



2020

8

7



2020 (THE US IS 39<sup>TH</sup>)



BEYOND 2020

9 10



Men

If they are in the top 25th % health-wise at 80 you have a predicted life span of 10 years but if you're in the bottom 25th% only 1.5 years

11 12

































In contouring, I want to leave the coping 2 mm plus above the gum and slope the buccal to allow room for the added tooth to

28





29 30

Utilizing today's snap set VPS flowables…removal time is 2 minutes after placement



31 32





33





35 36







Vanya: Clinically Upper left canine mesial decay from fractured composite Fractured upper left first bicuspid and it must go, required either a bridge or an implant

39 40





41 42









45 46





47 48



















Gold posts showed the highest flexural strength of all posts and metal posts

Gold posts were found to have the most flexibility of all metal posts

57 58





59 60









J3





65 66









09





71 72









13





77 78

3/8/2020

























3/8/2020





91 92





93 9