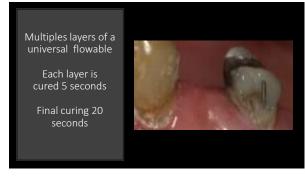

28

29 30

Utilizing today's snap set VPS flowables…removal time is 2 minutes after placement

31 32

33

35 36

Vanya: Clinically Upper left canine mesial decay from fractured composite Fractured upper left first bicuspid and it must go, required either a bridge or an implant