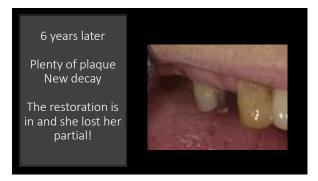

419 420

Flap Curettage and debridement was the initial therapy

424

55 lost teeth (12%)Average survival of those lost 8.8 years post therapy

425 426

What teeth were lost?
Upper 2<sup>nd</sup> molars
38%
Upper first molars
25%
Mandibular 2<sup>nd</sup>
molars
16%