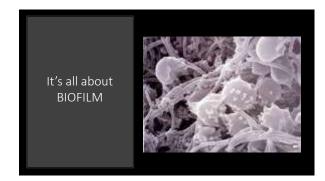

These results suggest a 30 second application of PVP-I is effective in suppressing both Porphyromonas gingivalis and Fusobacterium nucleatum in a dual-species biofilm and provides clinical support for the control of subgingival biofilm