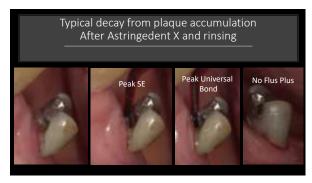

419 420

Flap Curettage and debridement was the initial therapy

424

55 lost teeth (12%)Average survival of those lost 8.8 years post therapy

425 426

What teeth were lost?
Upper 2<sup>nd</sup> molars
38%
Upper first molars
25%
Mandibular 2<sup>nd</sup>
molars
16%