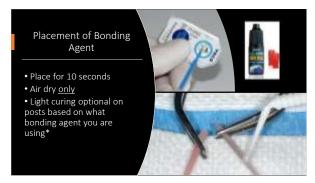

80 you have a predicted life span of 10 years but if you're in the bottom 25th% only 1.5 years

11 12

































In contouring, I want to leave the coping 2 mm plus above the gum and slope the buccal to allow room for the added tooth to

28





29 30

Utilizing today's snap set VPS flowables…removal time is 2 minutes after placement



31 32





33





35 36







Vanya: Clinically Upper left canine mesial decay from fractured composite Fractured upper left first bicuspid and it must go, required either a bridge or an implant

39 40





41 42









45 46





47 48



















Gold posts showed the highest flexural strength of all posts and metal posts

Gold posts were found to have the most flexibility of all metal posts

57 58





59 60









J3





65 66









09





71 72









13





77 78

3/8/2020

























3/8/2020





91 92





93 9





95 96









99 100





101 102





















111





113 114









117 118





119 120





















129 130





131 132















Regular application of 10% Povodone lodine showed to be a good alternative to control dental caries in children effected with early childhood caries

139 140

Molecular lodine is non-staining and is the active iodine that is biocidal

These results suggest a 30 second application of PVP-I is effective in suppressing both Porphyromonas gingivalis and Fusobacterium nucleatum in a dual-species biofilm and provides clinical support for the control of subgingival biofilm

Archives of Oral Biology 57 (2012) 364-374