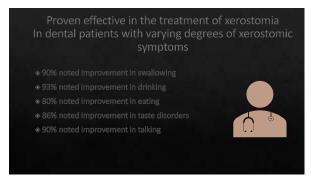

119 120

129 130

131 132

Regular application of 10% Povodone lodine showed to be a good alternative to control dental caries in children effected with early childhood caries

139 140

Molecular lodine is non-staining and is the active iodine that is biocidal

These results suggest a 30 second application of PVP-I is effective in suppressing both Porphyromonas gingivalis and Fusobacterium nucleatum in a dual-species biofilm and provides clinical support for the control of subgingival biofilm