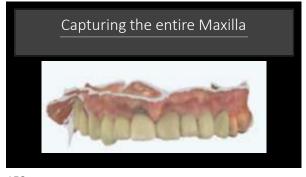

28

29 30

Utilizing today's snap set VPS flowables…removal time is 2 minutes after placement

31 32

33

35 36

Vanya: Clinically Upper left canine mesial decay from fractured composite Fractured upper left first bicuspid and it must go, required either a bridge or an implant