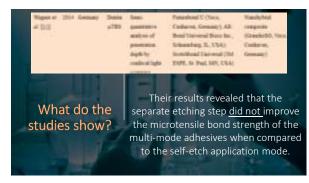

## The Class 2 Technique **Placement**

365 366

375 37

377 378

381 3

383 384

387 388

If you are bonding just to dentin, etching is NOT required. A perfect example is a crown buildup or a geriatric crown repair