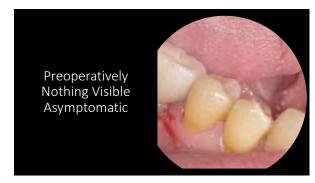

# Theracal: **Pulpal Protection**

The Indirect Pulp Cap.... Commonly referred to as "the liner"

Cleanse

• Cleanse with 2% Chlorhexidine for 30-60 seconds or Hypochlorite, or Ozone

Rinse

• Rinse...suction or blot dry