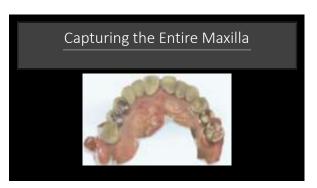

28

29 30

Utilizing today's snap set VPS flowables…removal time is 2 minutes after placement

31 32

33

35 36

Vanya: Clinically Upper left canine mesial decay from fractured composite Fractured upper left first bicuspid and it must go, required either a bridge or an implant