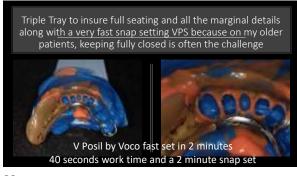

28

29 30

Utilizing today's snap set VPS flowables…removal time is 2 minutes after placement

31 32

33

35 36

Vanya: Clinically Upper left canine mesial decay from fractured composite Fractured upper left first bicuspid and it must go, required either a bridge or an implant