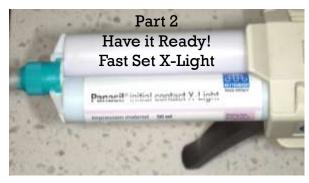

28

29 30

Utilizing today's snap set VPS flowables…removal time is 2 minutes after placement

31 32

33

35 36

Vanya: Clinically Upper left canine mesial decay from fractured composite Fractured upper left first bicuspid and it must go, required either a bridge or an implant