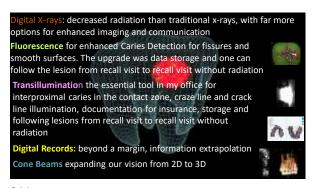

245 246

249 25

251 252

CBCT's have become mainstream in our day to day practice and streamline the case discussions and work-flow

Versus referring to specialists for a CBCT and waiting and waiting

We prefer to be in control and send out such data as we are the "General Contractors"

253 254

With CBCT's payments of \$1,599 monthly, our workflow simply has become more efficient, saving patients time and consultations and always driven to better treatment plans

255 256

We currently take 50-70 scans a month

\$225 in replacing FMX \$350 for a 15 by 13\* \$99 as a post op

More in the future with medical billing

257 258

3/8/2020

266

268

Why we take scans routinely before root canals

It's all about "knowing"