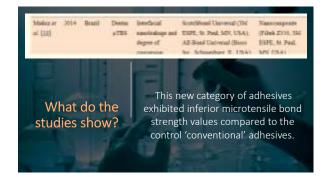

## The Class 2 Technique **Placement**

365 366

375 37

377 378

381 3

383 384

387 388

If you are bonding just to dentin, etching is NOT required. A perfect example is a crown buildup or a geriatric crown repair