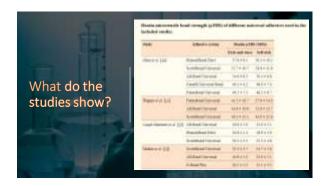

## The Class 2 Technique **Placement**

365 366

375 37

377 378

381 3

383 384

387 388

If you are bonding just to dentin, etching is NOT required. A perfect example is a crown buildup or a geriatric crown repair