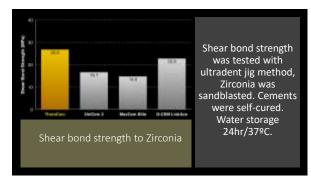

want to leave the coping 2 mm plus above the gum and slope the buccal to allow room for the added tooth to

28





29 30

Utilizing today's snap set VPS flowables…removal time is 2 minutes after placement



31 32





33





35 36







Vanya: Clinically Upper left canine mesial decay from fractured composite Fractured upper left first bicuspid and it must go, required either a bridge or an implant

39 40





41 42









45 46





47 48



















Gold posts showed the highest flexural strength of all posts and metal posts

Gold posts were found to have the most flexibility of all metal posts

57 58





59 60









J3





65 66









09





71 72









13





77 78

3/8/2020

























3/8/2020





91 92





93 9





95 96









99 100





101 102





















111





113 114









117 118





119 120





















129 130





131 132















Regular application of 10% Povodone lodine showed to be a good alternative to control dental caries in children effected with early childhood caries

139 140

Molecular lodine is non-staining and is the active iodine that is biocidal

These results suggest a 30 second application of PVP-I is effective in suppressing both Porphyromonas gingivalis and Fusobacterium nucleatum in a dual-species biofilm and provides clinical support for the control of subgingival biofilm

Archives of Oral Biology 57 (2012) 364-374
Department of Periodontology, Tokyo Dental College

141 142





143 144









147 148





149 150





















159 160





161 162