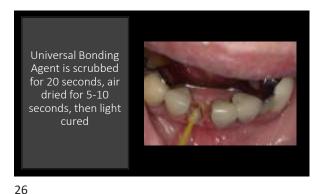

## The Class 2 Technique **Placement**

365 366

375 37

377 378

381 3

383 384

387 388

If you are bonding just to dentin, etching is NOT required. A perfect example is a crown buildup or a geriatric crown repair