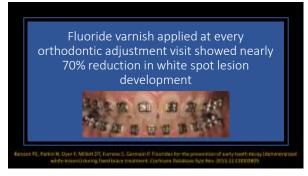

In regards to varnishes, the amount of fluoride deposited in the tooth surface is considerably greater in demineralized versus sound tooth surfaces.

505 506

Thus, the benefits of fluoride varnish are greatest for individuals at moderate-risk or high-risk for demineralization or tooth decay.