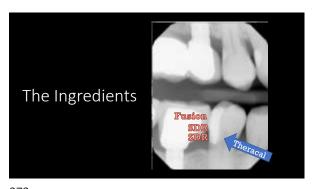

# Theracal: **Pulpal Protection**

The Indirect Pulp Cap.... Commonly referred to as "the liner"

Cleanse

• Cleanse with 2% Chlorhexidine for 30-60 seconds or Hypochlorite, or Ozone

Rinse

• Rinse...suction or blot dry