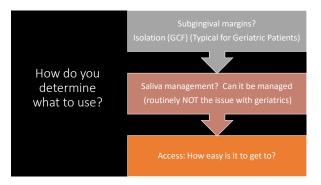

In contouring, I want to leave the coping 2 mm plus above the gum and slope the buccal to allow room for the added tooth to

28





29 30

Utilizing today's snap set VPS flowables…removal time is 2 minutes after placement



31 32





33





35 36







Vanya: Clinically Upper left canine mesial decay from fractured composite Fractured upper left first bicuspid and it must go, required either a bridge or an implant

39 40





41 42









45 46





47 48



















Gold posts showed the highest flexural strength of all posts and metal posts

Gold posts were found to have the most flexibility of all metal posts

57 58





59 60









J3





65 66









09





71 72









13





77 78

3/8/2020

























3/8/2020





91 92





93 9





95 96









99 100





101 102





















111





113 114









117 118





119 120





















129 130





131 132















Regular application of 10% Povodone lodine showed to be a good alternative to control dental caries in children effected with early childhood caries

139 140

Molecular lodine is non-staining and is the active iodine that is biocidal

These results suggest a 30 second application of PVP-I is effective in suppressing both Porphyromonas gingivalis and Fusobacterium nucleatum in a dual-species biofilm and provides clinical support for the control of subgingival biofilm

Archives of Oral Biology 57 (2012) 364-374
Department of Periodontology, Tokyo Dental College

141 142





143 144









147 148





149 150





















159 160