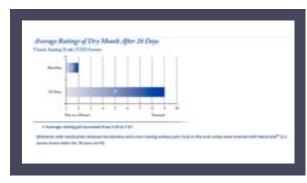

119 120

129 130

131 132

Regular application of 10% Povodone lodine showed to be a good alternative to control dental caries in children effected with early childhood caries

139 140

Molecular lodine is non-staining and is the active iodine that is biocidal

These results suggest a 30 second application of PVP-I is effective in suppressing both Porphyromonas gingivalis and Fusobacterium nucleatum in a dual-species biofilm and provides clinical support for the control of subgingival biofilm