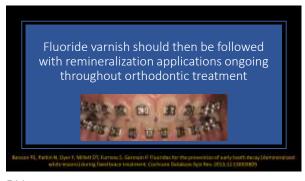

In regards to varnishes, the amount of fluoride deposited in the tooth surface is considerably greater in demineralized versus sound tooth surfaces.

505 506

Thus, the benefits of fluoride varnish are greatest for individuals at moderate-risk or high-risk for demineralization or tooth decay.