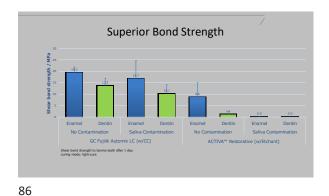

nly 1.5 years

11 12

































In contouring, I want to leave the coping 2 mm plus above the gum and slope the buccal to allow room for the added tooth to

28





29 30

Utilizing today's snap set VPS flowables…removal time is 2 minutes after placement



31 32





33





35 36







Vanya: Clinically Upper left canine mesial decay from fractured composite Fractured upper left first bicuspid and it must go, required either a bridge or an implant

39 40





41 42









45 46





47 48



















Gold posts showed the highest flexural strength of all posts and metal posts

Gold posts were found to have the most flexibility of all metal posts

57 58





59 60









J3





65 66









09





71 72









13





77 78

3/8/2020

























3/8/2020





91 92





93 9





95 96









99 100





101 102





















111





113 114









117 118





119 120





















129 130





131 132















Regular application of 10% Povodone lodine showed to be a good alternative to control dental caries in children effected with early childhood caries

139 140

Molecular lodine is non-staining and is the active iodine that is biocidal

These results suggest a 30 second application of PVP-I is effective in suppressing both Porphyromonas gingivalis and Fusobacterium nucleatum in a dual-species biofilm and provides clinical support for the control of subgingival biofilm

Archives of Oral Biology 57 (2012) 364-374
Department of Periodontology, Tokyo Dental College

141 142





143 144