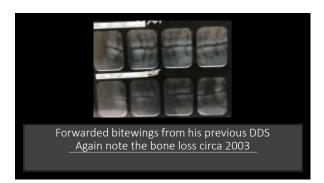

419 420

Flap Curettage and debridement was the initial therapy

424

55 lost teeth (12%)Average survival of those lost 8.8 years post therapy

425 426

What teeth were lost?
Upper 2<sup>nd</sup> molars
38%
Upper first molars
25%
Mandibular 2<sup>nd</sup>
molars
16%

Extractions were primarily periodontal above the primarily above the primarily periodontal above the primarily above the prima

427 428

429 430

In 2005 his dentist told him he needed to have all his teeth out and have implants placed.