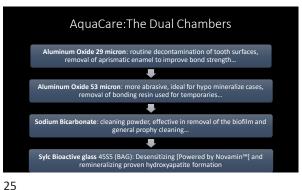

78.93 years
The current life expectancy for U.S. in 2020

2020



2020

8

7



2020 (THE US IS 39<sup>TH</sup>)



BEYOND 2020

9 10



Men

If they are in the top 25th % health-wise at 80 you have a predicted life span of 10 years but if you're in the bottom 25th% only 1.5 years

11 12

































In contouring, I want to leave the coping 2 mm plus above the gum and slope the buccal to allow room for the added tooth to

28





29 30

Utilizing today's snap set VPS flowables…removal time is 2 minutes after placement



31 32





33





35 36







Vanya: Clinically Upper left canine mesial decay from fractured composite Fractured upper left first bicuspid and it must go, required either a bridge or an implant

39 40





41 42









45 46





47 48



















Gold posts showed the highest flexural strength of all posts and metal posts

Gold posts were found to have the most flexibility of all metal posts

57 58





59 60









J3





65 66









09





71 72









13





77 78

3/8/2020

























3/8/2020





91 92





93 9





95