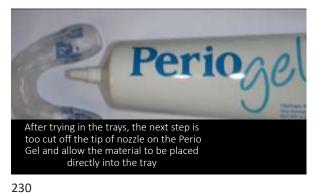

167 168

171 172

173 174

Conclusion of the Study

175 176

Thus the concept....A well designed tray that once filled with a low dose hydrogen peroxide can maintain our patient's periodontal health

177 178

179 180