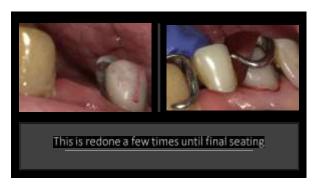

28

29 30

Utilizing today's snap set VPS flowables…removal time is 2 minutes after placement

31 32

33

35 36

Vanya: Clinically Upper left canine mesial decay from fractured composite Fractured upper left first bicuspid and it must go, required either a bridge or an implant