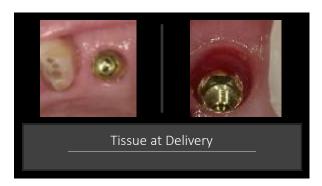

In contouring, I want to leave the coping 2 mm plus above the gum and slope the buccal to allow room for the added tooth to

28





29 30

Utilizing today's snap set VPS flowables…removal time is 2 minutes after placement



31 32





33





35 36







Vanya: Clinically Upper left canine mesial decay from fractured composite Fractured upper left first bicuspid and it must go, required either a bridge or an implant

39 40





41 42









45 46





47 48



















Gold posts showed the highest flexural strength of all posts and metal posts

Gold posts were found to have the most flexibility of all metal posts

57 58





59 60









J3





65 66









09





71 72









13





77 78

3/8/2020

























3/8/2020





91 92





93 9





95 96









99 100





101 102





















111





113 114









117 118





119 120





















129 130





131 132















Regular application of 10% Povodone lodine showed to be a good alternative to control dental caries in children effected with early childhood caries

139 140

Molecular lodine is non-staining and is the active iodine that is biocidal

These results suggest a 30 second application of PVP-I is effective in suppressing both Porphyromonas gingivalis and Fusobacterium nucleatum in a dual-species biofilm and provides clinical support for the control of subgingival biofilm

Archives of Oral Biology 57 (2012) 364-374
Department of Periodontology, Tokyo Dental College

141 142





143 144









147 148





149 1