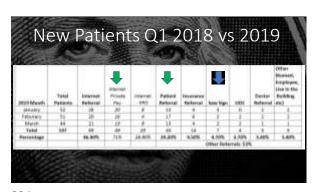

253 254

With CBCT's payments of \$1,599 monthly, our workflow simply has become more efficient, saving patients time and consultations and always driven to better treatment plans

255 256

We currently take 50-70 scans a month

\$225 in replacing FMX \$350 for a 15 by 13\* \$99 as a post op

More in the future with medical billing

257 258

3/8/2020

266

268

Why we take scans routinely before root canals

It's all about "knowing"