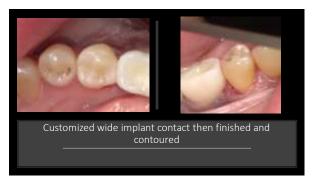

nteract with tubular fluid allowing the release of calcium to create new appatite

# Theracal: **Pulpal Protection**







The Indirect Pulp Cap.... Commonly referred to as "the liner"



Cleanse

• Cleanse with 2% Chlorhexidine for 30-60 seconds or Hypochlorite, or Ozone

Rinse

• Rinse...suction or blot dry

LEAVE

• LEAVE MILDLY MOIST

Dip

• Technique Tip: If you dried the tooth, dip a micro-brush in a dappen dish with water, then remove excess and moisten the tooth

350





351 352



Elevating the Margin



353 354









357 358





359 360

### The Class 2 Technique It's all about the SEAL



The Challenge in these large class 2's, sealing the margin and interproximal Note the open gingival margin

362





363 364

## The Class 2 Technique **Placement**





365 366





















375 37





377 378









381 3





383 384









387 388

If you are bonding just to dentin, etching is NOT required. A perfect example is a crown buildup or a geriatric crown repair

True Customization of Adhesive Techniques with Universal Bonding Agents

If you are bonding JUST to enamel, it is essential to total etch especially if there is uncut enamel present

If you are bonding to both...Selective etching is now seen as the best option for maximizing bond strengths when applicable



389 390









393 394





395 396





















405 406





407 408









411 412





413 414









417 418





419 420







Flap Curettage and debridement was the initial therapy

424



55 lost teeth (12%)Average survival of those lost 8.8 years post therapy

42