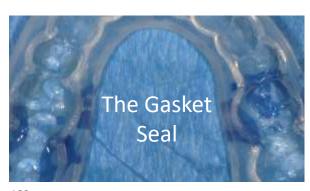

167 168

171 172

173 174

Conclusion of the Study

175 176

Thus the concept....A well designed tray that once filled with a low dose hydrogen peroxide can maintain our patient's periodontal health

177 178

179 180