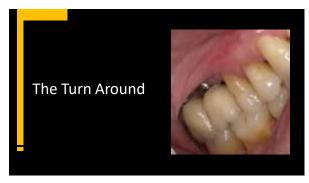

28

29 30

Utilizing today's snap set VPS flowables…removal time is 2 minutes after placement

31 32

33

35 36

Vanya: Clinically Upper left canine mesial decay from fractured composite Fractured upper left first bicuspid and it must go, required either a bridge or an implant