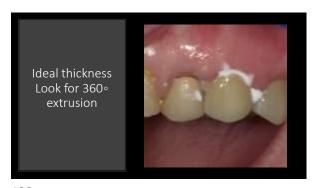

28

29 30

Utilizing today's snap set VPS flowables…removal time is 2 minutes after placement

31 32

33

35 36

Vanya: Clinically Upper left canine mesial decay from fractured composite Fractured upper left first bicuspid and it must go, required either a bridge or an implant