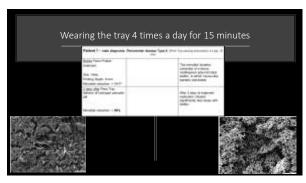

167 168

171 172

173 174

Conclusion of the Study

175 176

Thus the concept....A well designed tray that once filled with a low dose hydrogen peroxide can maintain our patient's periodontal health

177 178

179 180