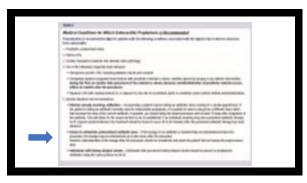

al to allow room for the added tooth to

28





29 30

Utilizing today's snap set VPS flowables…removal time is 2 minutes after placement



31 32





33





35 36







Vanya: Clinically Upper left canine mesial decay from fractured composite Fractured upper left first bicuspid and it must go, required either a bridge or an implant

39 40





41 42









45 46





47 48



















Gold posts showed the highest flexural strength of all posts and metal posts

Gold posts were found to have the most flexibility of all metal posts

57 58





59 60









J3





65 66









09





71 72









13





77 78

3/8/2020

























3/8/2020





91 92





93 9





95 96









99 100





101 102





















111





113 114









117 118





119 120





















129 130





131 132















Regular application of 10% Povodone lodine showed to be a good alternative to control dental caries in children effected with early childhood caries

139 140

Molecular lodine is non-staining and is the active iodine that is biocidal

These results suggest a 30 second application of PVP-I is effective in suppressing both Porphyromonas gingivalis and Fusobacterium nucleatum in a dual-species biofilm and provides clinical support for the control of subgingival biofilm

Archives of Oral Biology 57 (2012) 364-374
Department of Periodontology, Tokyo Dental College

141 142





143 144









147 148





149 150





















159 160





161 162









100





167 168









171 172





173 174



Conclusion of