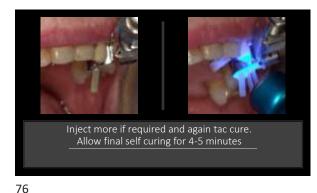

28

29 30

Utilizing today's snap set VPS flowables…removal time is 2 minutes after placement

31 32

33

35 36

Vanya: Clinically Upper left canine mesial decay from fractured composite Fractured upper left first bicuspid and it must go, required either a bridge or an implant