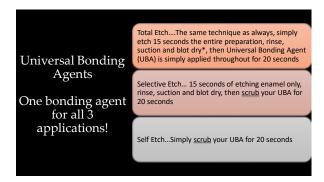

True Customization of Adhesive Techniques with Universal Bonding Agents

If you are bonding JUST to enamel, it is essential to total etch especially if there is uncut enamel present

If you are bonding to both...Selective etching is now seen as the best option for maximizing bond strengths when applicable