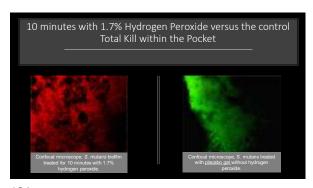

These results suggest a 30 second application of PVP-I is effective in suppressing both Porphyromonas gingivalis and Fusobacterium nucleatum in a dual-species biofilm and provides clinical support for the control of subgingival biofilm