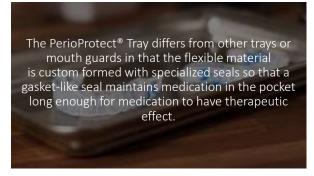

99 100





101 102





















111





113 114









117 118





119 120





















129 130





131 132















Regular application of 10% Povodone lodine showed to be a good alternative to control dental caries in children effected with early childhood caries

139 140

Molecular lodine is non-staining and is the active iodine that is biocidal

These results suggest a 30 second application of PVP-I is effective in suppressing both Porphyromonas gingivalis and Fusobacterium nucleatum in a dual-species biofilm and provides clinical support for the control of subgingival biofilm

Archives of Oral Biology 57 (2012) 364-374
Department of Periodontology, Tokyo Dental College

141 142





143 144









147 148





149 150





















159 160





161 162









100





167 168









171 172





173 174



Conclusion of the Study

175 176

Thus the concept....A well designed tray that once filled with a low dose hydrogen peroxide can maintain our patient's periodontal health



177 178





179 180









183 184





185 186



With All This Data:

Why Isn't PerioProtect®
a Protocol in Our Offices?

187 188





189 190







In our practice, we charge \$425 per tray and this is included in our UDP Plan\* Digital is \$450 2 tubes are included at delivery

Costs... refill gel is \$16 per tube and we sell for \$25... and assume 10 tubes a year and this will confirm if they are using it!

194





195 196



197 198





Conversions happen in the hygiene operatory and thus require the Doctor and Hygienist to be 100% on the