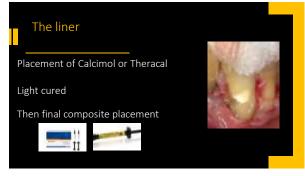

# Theracal: **Pulpal Protection**

The Indirect Pulp Cap.... Commonly referred to as "the liner"

Cleanse

• Cleanse with 2% Chlorhexidine for 30-60 seconds or Hypochlorite, or Ozone

Rinse

• Rinse...suction or blot dry

LEAVE

• LEAVE MILDLY MOIST

Dip

• Technique Tip: If you dried the tooth, dip a micro-brush in a dappen dish with water, then remove excess and moisten the tooth

350

351 352

Elevating the Margin

353 354