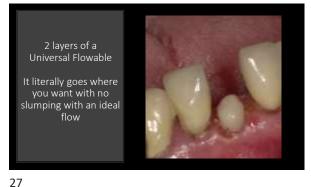

## The Class 2 Technique **Placement**

365 366

375 37

377 378

381 3

383 384

387 388

If you are bonding just to dentin, etching is NOT required. A perfect example is a crown buildup or a geriatric crown repair