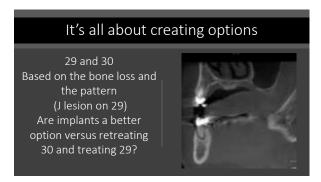

28

29 30

Utilizing today's snap set VPS flowables…removal time is 2 minutes after placement

31 32

33

35 36

Vanya: Clinically Upper left canine mesial decay from fractured composite Fractured upper left first bicuspid and it must go, required either a bridge or an implant