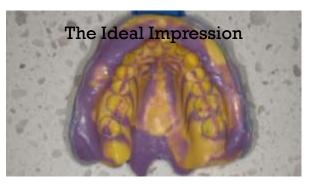

28

29 30

Utilizing today's snap set VPS flowables…removal time is 2 minutes after placement

31 32

33

35 36

Vanya: Clinically Upper left canine mesial decay from fractured composite Fractured upper left first bicuspid and it must go, required either a bridge or an implant