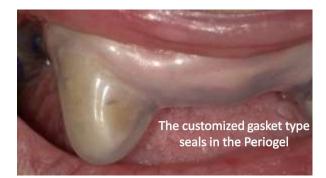

101 102





















111





113 114









117 118





119 120





















129 130





131 132















Regular application of 10% Povodone lodine showed to be a good alternative to control dental caries in children effected with early childhood caries

139 140

Molecular lodine is non-staining and is the active iodine that is biocidal

These results suggest a 30 second application of PVP-I is effective in suppressing both Porphyromonas gingivalis and Fusobacterium nucleatum in a dual-species biofilm and provides clinical support for the control of subgingival biofilm

Archives of Oral Biology 57 (2012) 364-374
Department of Periodontology, Tokyo Dental College

141 142





143 144









147 148





149 150





















159 160





161 162









100





167 168









171 172





173 174



Conclusion of the Study

175 176

Thus the concept....A well designed tray that once filled with a low dose hydrogen peroxide can maintain our patient's periodontal health



177 178





179 180









183 184





185 186



With All This Data:

Why Isn't PerioProtect®
a Protocol in Our Offices?

187 188





189 190







In our practice, we charge \$425 per tray and this is included in our UDP Plan\* Digital is \$450 2 tubes are included at delivery

Costs... refill gel is \$16 per tube and we sell for \$25... and assume 10 tubes a year and this will confirm if they are using it!

194





195 196



197 198





Conversions happen in the hygiene operatory and thus require the Doctor and Hygienist to be 100% on the same page

T