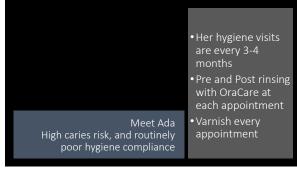

ove the gum and slope the buccal to allow room for the added tooth to

28





29 30

Utilizing today's snap set VPS flowables…removal time is 2 minutes after placement



31 32





33





35 36







Vanya: Clinically Upper left canine mesial decay from fractured composite Fractured upper left first bicuspid and it must go, required either a bridge or an implant

39 40





41 42









45 46





47 48



















Gold posts showed the highest flexural strength of all posts and metal posts

Gold posts were found to have the most flexibility of all metal posts

57 58





59 60









J3





65 66









09





71 72









13





77 78

3/8/2020

























3/8/2020





91 92





93 9





95 96









99 100





101 102





















111





113 114









117 118





119 120





















129 130





131 132















Regular application of 10% Povodone lodine showed to be a good alternative to control dental caries in children effected with early childhood caries

139 140

Molecular lodine is non-staining and is the active iodine that is biocidal

These results suggest a 30 second application of PVP-I is effective in suppressing both Porphyromonas gingivalis and Fusobacterium nucleatum in a dual-species biofilm and provides clinical support for the control of subgingival biofilm

Archives of Oral Biology 57 (2012) 364-374
Department of Periodontology, Tokyo Dental College

141 142





143 144









147 148





149 150





















159 160





161 162









100





167 168









171 172