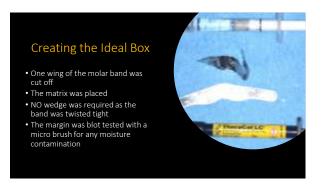

### The Class 2 Technique It's all about the SEAL

The Challenge in these large class 2's, sealing the margin and interproximal Note the open gingival margin

362

363 364