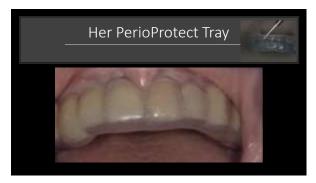

167 168

171 172

173 174

Conclusion of the Study

175 176

Thus the concept....A well designed tray that once filled with a low dose hydrogen peroxide can maintain our patient's periodontal health

177 178

179 180