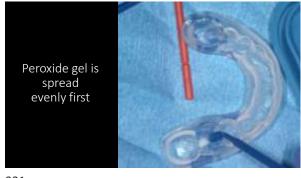

167 168

171 172

173 174

Conclusion of the Study

175 176

Thus the concept....A well designed tray that once filled with a low dose hydrogen peroxide can maintain our patient's periodontal health

177 178

179 180