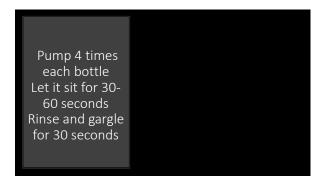

119 120

129 130

131 132

Regular application of 10% Povodone lodine showed to be a good alternative to control dental caries in children effected with early childhood caries

139 140

Molecular lodine is non-staining and is the active iodine that is biocidal

These results suggest a 30 second application of PVP-I is effective in suppressing both Porphyromonas gingivalis and Fusobacterium nucleatum in a dual-species biofilm and provides clinical support for the control of subgingival biofilm