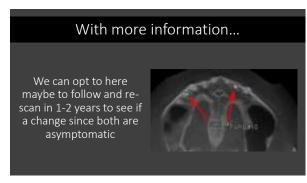

Men

If they are in the top 25th % health-wise at 80 you have a predicted life span of 10 years but if you're in the bottom 25th% only 1.5 years

11 12

In contouring, I want to leave the coping 2 mm plus above the gum and slope the buccal to allow room for the added tooth to