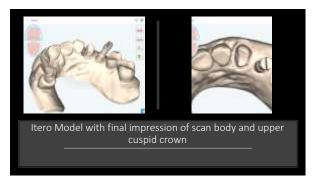

years

11 12

































In contouring, I want to leave the coping 2 mm plus above the gum and slope the buccal to allow room for the added tooth to

28





29 30

Utilizing today's snap set VPS flowables…removal time is 2 minutes after placement



31 32





33





35 36







Vanya: Clinically Upper left canine mesial decay from fractured composite Fractured upper left first bicuspid and it must go, required either a bridge or an implant

39 40





41 42









45 46





47 48



















Gold posts showed the highest flexural strength of all posts and metal posts

Gold posts were found to have the most flexibility of all metal posts

57 58





59 60









J3





65 66









09





71 72









13





77 78

3/8/2020

























3/8/2020





91 92





93 9





95 96









99 100





101 102





















111





113 114









117 118





119 120





















129 130





131 132















Regular application of 10% Povodone lodine showed to be a good alternative to control dental caries in children effected with early childhood caries

139 140

Molecular lodine is non-staining and is the active iodine that is biocidal

These results suggest a 30 second application of PVP-I is effective in suppressing both Porphyromonas gingivalis and Fusobacterium nucleatum in a dual-species biofilm and provides clinical support for the control of subgingival biofilm

Archives of Oral Biology 57 (2012) 364-374
Department of Periodontology, Tokyo Dental College

141 142





143 144









147 14