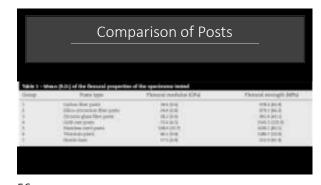

39 40

41 42

45 46

47 48

Gold posts showed the highest flexural strength of all posts and metal posts

Gold posts were found to have the most flexibility of all metal posts

57 58

59 60