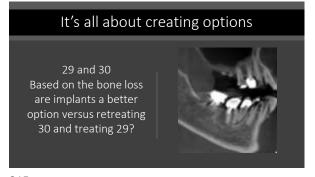

28

29 30

Utilizing today's snap set VPS flowables…removal time is 2 minutes after placement

31 32

33

35 36

Vanya: Clinically Upper left canine mesial decay from fractured composite Fractured upper left first bicuspid and it must go, required either a bridge or an implant