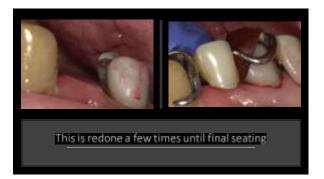

## The Class 2 Technique **Placement**

365 366

375 37

377 378

381 3

383 384

387 388

If you are bonding just to dentin, etching is NOT required. A perfect example is a crown buildup or a geriatric crown repair