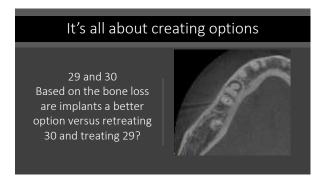

28

29 30

Utilizing today's snap set VPS flowables…removal time is 2 minutes after placement

31 32

33

35 36

Vanya: Clinically Upper left canine mesial decay from fractured composite Fractured upper left first bicuspid and it must go, required either a bridge or an implant