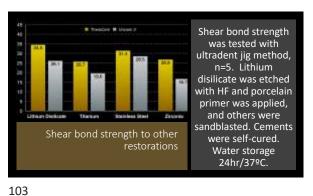

ave the coping 2 mm plus above the gum and slope the buccal to allow room for the added tooth to

28





29 30

Utilizing today's snap set VPS flowables…removal time is 2 minutes after placement



31 32





33





35 36







Vanya: Clinically Upper left canine mesial decay from fractured composite Fractured upper left first bicuspid and it must go, required either a bridge or an implant

39 40





41 42









45 46





47 48



















Gold posts showed the highest flexural strength of all posts and metal posts

Gold posts were found to have the most flexibility of all metal posts

57 58





59 60









J3





65 66









09





71 72









13





77 78

3/8/2020

























3/8/2020





91 92





93 9





95 96









99 100





101 102





















111





113 114









117 118





119 120





















129 130





131 132















Regular application of 10% Povodone lodine showed to be a good alternative to control dental caries in children effected with early childhood caries

139 140

Molecular lodine is non-staining and is the active iodine that is biocidal

These results suggest a 30 second application of PVP-I is effective in suppressing both Porphyromonas gingivalis and Fusobacterium nucleatum in a dual-species biofilm and provides clinical support for the control of subgingival biofilm

Archives of Oral Biology 57 (2012) 364-374
Department of Periodontology, Tokyo Dental College

141 142





143 144









147 148





149 150





















159 160





161 162









100