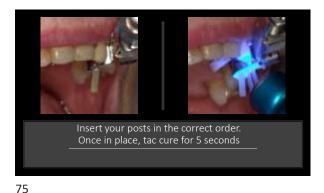

0 years but if you're in the bottom 25th% only 1.5 years

11 12

































In contouring, I want to leave the coping 2 mm plus above the gum and slope the buccal to allow room for the added tooth to

28





29 30

Utilizing today's snap set VPS flowables…removal time is 2 minutes after placement



31 32





33





35 36







Vanya: Clinically Upper left canine mesial decay from fractured composite Fractured upper left first bicuspid and it must go, required either a bridge or an implant

39 40





41 42









45 46





47 48



















Gold posts showed the highest flexural strength of all posts and metal posts

Gold posts were found to have the most flexibility of all metal posts

57 58





59 60









J3





65 66









09





71 72









13





77 78

3/8/2020

























3/8/2020





91 92





93 9





95 96









99 100





101 102





















111





113 114









117 118





119 120





















129 130





131 132















Regular application of 10% Povodone lodine showed to be a good alternative to control dental caries in children effected with early childhood caries

139 140

Molecular lodine is non-staining and is the active iodine that is biocidal

These results suggest a 30 second application of PVP-I is effective in suppressing both Porphyromonas gingivalis and Fusobacterium nucleatum in a dual-species biofilm and provides clinical support for the control of subgingival biofilm

Archives of Oral Biology 57 (2012) 364-374
Department of Periodontology, Tokyo D