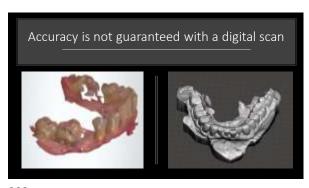

28

29 30

Utilizing today's snap set VPS flowables…removal time is 2 minutes after placement

31 32

33

35 36

Vanya: Clinically Upper left canine mesial decay from fractured composite Fractured upper left first bicuspid and it must go, required either a bridge or an implant