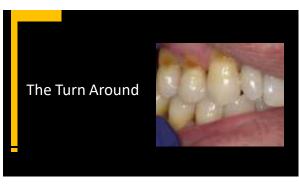

28

29 30

Utilizing today's snap set VPS flowables…removal time is 2 minutes after placement

31 32

33

35 36

Vanya: Clinically Upper left canine mesial decay from fractured composite Fractured upper left first bicuspid and it must go, required either a bridge or an implant