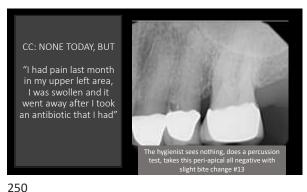

28

29 30

Utilizing today's snap set VPS flowables…removal time is 2 minutes after placement

31 32

33

35 36

Vanya: Clinically Upper left canine mesial decay from fractured composite Fractured upper left first bicuspid and it must go, required either a bridge or an implant