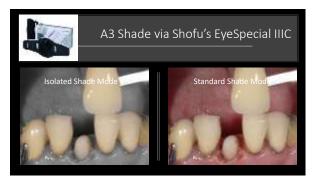

## The Class 2 Technique **Placement**

365 366

375 37

377 378

381 3

383 384

387 388

If you are bonding just to dentin, etching is NOT required. A perfect example is a crown buildup or a geriatric crown repair