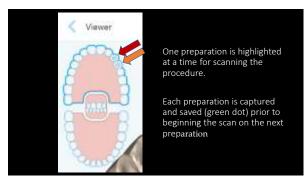

5 years

11 12

































In contouring, I want to leave the coping 2 mm plus above the gum and slope the buccal to allow room for the added tooth to

28





29 30

Utilizing today's snap set VPS flowables…removal time is 2 minutes after placement



31 32





33





35 36







Vanya: Clinically Upper left canine mesial decay from fractured composite Fractured upper left first bicuspid and it must go, required either a bridge or an implant

39 40





41 42









45 46





47 48



















Gold posts showed the highest flexural strength of all posts and metal posts

Gold posts were found to have the most flexibility of all metal posts

57 58





59 60









J3





65 66









09





71 72









13





77 78

3/8/2020

























3/8/2020





91 92





93 9





95 96









99 100





101 102





















111





113 114









117 118





119 120





















129 130





131 132















Regular application of 10% Povodone lodine showed to be a good alternative to control dental caries in children effected with early childhood caries

139 140

Molecular lodine is non-staining and is the active iodine that is biocidal

These results suggest a 30 second application of PVP-I is effective in suppressing both Porphyromonas gingivalis and Fusobacterium nucleatum in a dual-species biofilm and provides clinical support for the control of subgingival biofilm

Archives of Oral Biology 57 (2012) 364-374
Department of Periodontology, Tokyo Dental College

141 142





143 144









147