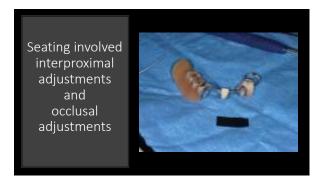

28

29 30

Utilizing today's snap set VPS flowables…removal time is 2 minutes after placement

31 32

33

35 36

Vanya: Clinically Upper left canine mesial decay from fractured composite Fractured upper left first bicuspid and it must go, required either a bridge or an implant