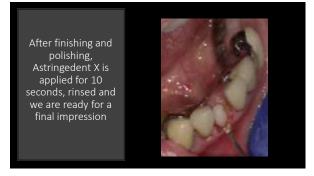

## The Class 2 Technique **Placement**

365 366

375 37

377 378

381 3

383 384

387 388

If you are bonding just to dentin, etching is NOT required. A perfect example is a crown buildup or a geriatric crown repair