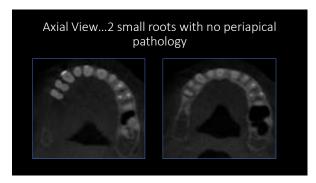

\$225 in replacing FMX \$350 for a 15 by 13\* \$99 as a post op

More in the future with medical billing

257 258

3/8/2020

266

268

Why we take scans routinely before root canals

It's all about "knowing"

269 270

273 27

275 276

The issues...who does what first? It was decided that I would access the canal and then lay a flap buccally to treat the lesion Endodontics would be completed afterwards in two visits with calcium hydroxide therapy (first visit)