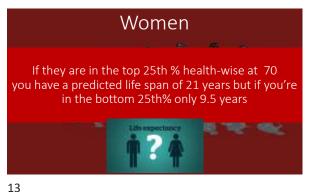

78.93 years
The current life expectancy for U.S. in 2020

2020



2020

8

7



2020 (THE US IS 39<sup>TH</sup>)



BEYOND 2020

9 10



Men

If they are in the top 25th % health-wise at 80 you have a predicted life span of 10 years but if you're in the bottom 25th% only 1.5 years

11 12

































In contouring, I want to leave the coping 2 mm plus above the gum and slope the buccal to allow room for the added tooth to

28





29 30

Utilizing today's snap set VPS flowables…removal time is 2 minutes after placement



31 32





33





35 36







Vanya: Clinically Upper left canine mesial decay from fractured composite Fractured upper left first bicuspid and it must go, required either a bridge or an implant

39 40





41 42









45 46





47 48



















Gold posts showed the highest flexural strength of all posts and metal posts

Gold posts were found to have the most flexibility of all metal posts

57 58





59 60









J3





65 66









09





71 72









13





77 78

3/8/2020

























3/8/2020