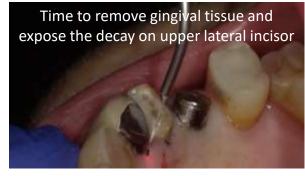

28

29 30

Utilizing today's snap set VPS flowables…removal time is 2 minutes after placement

31 32

33

35 36

Vanya: Clinically Upper left canine mesial decay from fractured composite Fractured upper left first bicuspid and it must go, required either a bridge or an implant