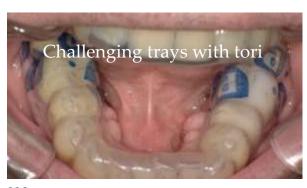

28

29 30

Utilizing today's snap set VPS flowables…removal time is 2 minutes after placement

31 32

33

35 36

Vanya: Clinically Upper left canine mesial decay from fractured composite Fractured upper left first bicuspid and it must go, required either a bridge or an implant