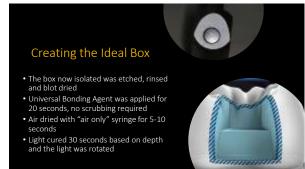

## The Class 2 Technique **Placement**

365 366

375 37

377 378

381 3

383 384

387 388

If you are bonding just to dentin, etching is NOT required. A perfect example is a crown buildup or a geriatric crown repair

True Customization of Adhesive Techniques with Universal Bonding Agents

If you are bonding JUST to enamel, it is essential to total etch especially if there is uncut enamel present

If you are bonding to both...Selective etching is now seen as the best option for maximizing bond strengths when applicable