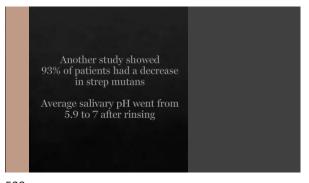

119 120

129 130

131 132

Regular application of 10% Povodone lodine showed to be a good alternative to control dental caries in children effected with early childhood caries

139 140

Molecular lodine is non-staining and is the active iodine that is biocidal

These results suggest a 30 second application of PVP-I is effective in suppressing both Porphyromonas gingivalis and Fusobacterium nucleatum in a dual-species biofilm and provides clinical support for the control of subgingival biofilm