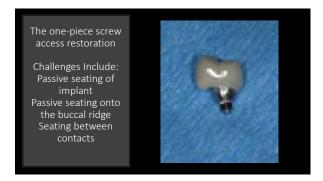

28

29 30

Utilizing today's snap set VPS flowables…removal time is 2 minutes after placement

31 32

33

35 36

Vanya: Clinically Upper left canine mesial decay from fractured composite Fractured upper left first bicuspid and it must go, required either a bridge or an implant