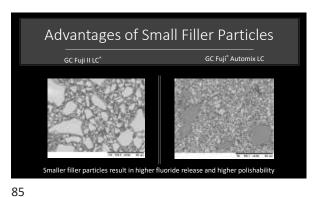

only 1.5 years

11 12

































In contouring, I want to leave the coping 2 mm plus above the gum and slope the buccal to allow room for the added tooth to

28





29 30

Utilizing today's snap set VPS flowables…removal time is 2 minutes after placement



31 32





33





35 36







Vanya: Clinically Upper left canine mesial decay from fractured composite Fractured upper left first bicuspid and it must go, required either a bridge or an implant

39 40





41 42









45 46





47 48



















Gold posts showed the highest flexural strength of all posts and metal posts

Gold posts were found to have the most flexibility of all metal posts

57 58





59 60









J3





65 66









09





71 72









13





77 78

3/8/2020

























3/8/2020





91 92





93 9





95 96









99 100





101 102





















111





113 114









117 118





119 120





















129 130





131 132















Regular application of 10% Povodone lodine showed to be a good alternative to control dental caries in children effected with early childhood caries

139 140

Molecular lodine is non-staining and is the active iodine that is biocidal

These results suggest a 30 second application of PVP-I is effective in suppressing both Porphyromonas gingivalis and Fusobacterium nucleatum in a dual-species biofilm and provides clinical support for the control of subgingival biofilm

Archives of Oral Biology 57 (2012) 364-374
Department of Periodontology, Tokyo Dental College

141 142





143 144