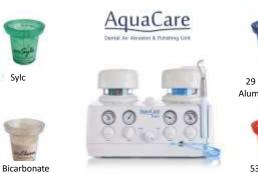

78.93 years
The current life expectancy for U.S. in 2020

2020



2020

8

7



2020 (THE US IS 39<sup>TH</sup>)



BEYOND 2020

9 10



Men

If they are in the top 25th % health-wise at 80 you have a predicted life span of 10 years but if you're in the bottom 25th% only 1.5 years

11 12

































In contouring, I want to leave the coping 2 mm plus above the gum and slope the buccal to allow room for the added tooth to

28





29 30

Utilizing today's snap set VPS flowables…removal time is 2 minutes after placement



31 32





33





35 36







Vanya: Clinically Upper left canine mesial decay from fractured composite Fractured upper left first bicuspid and it must go, required either a bridge or an implant

39 40





41 42









45 46





47 48



















Gold posts showed the highest flexural strength of all posts and metal posts

Gold posts were found to have the most flexibility of all metal posts

57 58





59 60









J3





65 66









09





71 72









13





77 78

3/8/2020

























3/8/2020





91 92





93 9