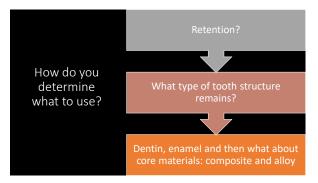

In contouring, I want to leave the coping 2 mm plus above the gum and slope the buccal to allow room for the added tooth to

28





29 30

Utilizing today's snap set VPS flowables…removal time is 2 minutes after placement



31 32





33





35 36







Vanya: Clinically Upper left canine mesial decay from fractured composite Fractured upper left first bicuspid and it must go, required either a bridge or an implant

39 40





41 42









45 46





47 48



















Gold posts showed the highest flexural strength of all posts and metal posts

Gold posts were found to have the most flexibility of all metal posts

57 58





59 60









J3





65 66









09





71 72









13





77 78

3/8/2020

























3/8/2020





91 92





93 9





95 96









99 100





101 102





















111





113 114









117 118





119 120





















129 130





131 132















Regular application of 10% Povodone lodine showed to be a good alternative to control dental caries in children effected with early childhood caries

139 140

Molecular lodine is non-staining and is the active iodine that is biocidal

These results suggest a 30 second application of PVP-I is effective in suppressing both Porphyromonas gingivalis and Fusobacterium nucleatum in a dual-species biofilm and provides clinical support for the control of subgingival biofilm

Archives of Oral Biology 57 (2012) 364-374
Department of Periodontology, Tokyo Dental College

141 142





143 144









147 148





149 150





















159 160