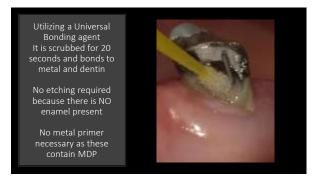

## The Class 2 Technique **Placement**

365 366

375 37

377 378

381 3

383 384

387 388

If you are bonding just to dentin, etching is NOT required. A perfect example is a crown buildup or a geriatric crown repair

True Customization of Adhesive Techniques with Universal Bonding Agents

If you are bonding JUST to enamel, it is essential to total etch especially if there is uncut enamel present

If you are bonding to both...Selective etching is now seen as the best option for maximizing bond strengths when applicable