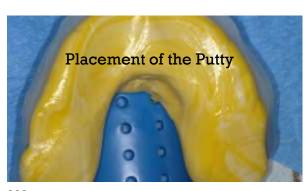

167 168

171 172

173 174

Conclusion of the Study

175 176

Thus the concept....A well designed tray that once filled with a low dose hydrogen peroxide can maintain our patient's periodontal health

177 178

179 180