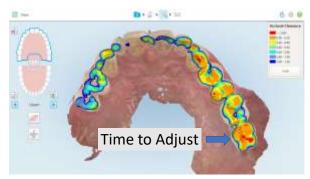

477 478

479 480

My periodontist opened up the area around the implants

We removed coronal screw threads, treated

the surfaces and polished the surfaces

481 482

5 months after extracting #3
Scanned for a new Perio Protect tray
Occlusal Adjustment