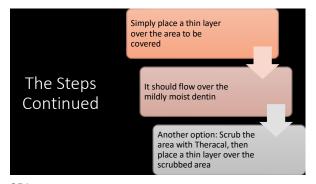

LEAVE

• LEAVE MILDLY MOIST

Dip

• Technique Tip: If you dried the tooth, dip a micro-brush in a dappen dish with water, then remove excess and moisten the tooth

350

351 352

Elevating the Margin

353 354