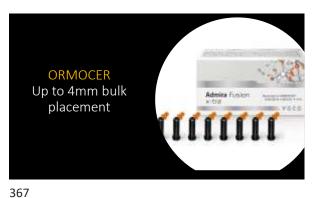

## The Class 2 Technique **Placement**

365 366

375 37

377 378

381 3

383 384

387 388

If you are bonding just to dentin, etching is NOT required. A perfect example is a crown buildup or a geriatric crown repair