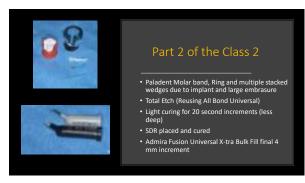

## The Class 2 Technique **Placement**

365 366

375 37

377 378

381 3

383 384

387 388

If you are bonding just to dentin, etching is NOT required. A perfect example is a crown buildup or a geriatric crown repair