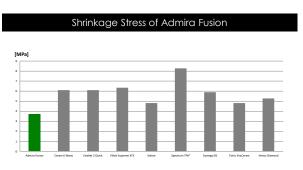

3/8/2020

337 338

339

341 342

The monomers are very hydrophilic as they interact with tubular fluid allowing the release of calcium to create new appatite