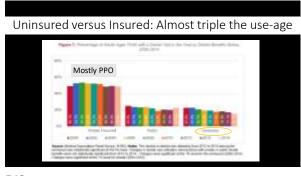

78.93 years
The current life expectancy for U.S. in 2020

2020

2020

8

7

2020 (THE US IS 39<sup>TH</sup>)

BEYOND 2020

9 10