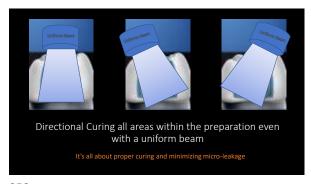

3/8/2020

337 338

339

341 342

The monomers are very hydrophilic as they interact with tubular fluid allowing the release of calcium to create new appatite