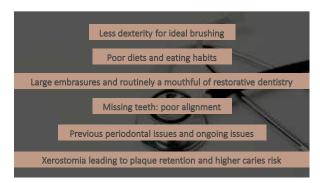

DESTRUCTE Many and DESTRUCTION Advanced Languages Languages

483 484

485 486

489

491 492

495 496

497 498

When an adequate balance of remineralization and demineralization is maintained with low-doses of fluoride, high-dose fluorides may not provide any additional protection.

In regards to varnishes, the amount of fluoride deposited in the tooth surface is considerably greater in demineralized versus sound tooth surfaces.

505 506

Thus, the benefits of fluoride varnish are greatest for individuals at moderate-risk or high-risk for demineralization or tooth decay.