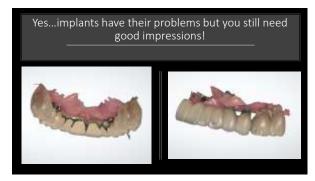

28

29 30

Utilizing today's snap set VPS flowables…removal time is 2 minutes after placement

31 32

33

35 36

Vanya: Clinically Upper left canine mesial decay from fractured composite Fractured upper left first bicuspid and it must go, required either a bridge or an implant