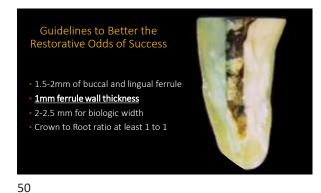

Men

If they are in the top 25th % health-wise at 80 you have a predicted life span of 10 years but if you're in the bottom 25th% only 1.5 years

11 12

In contouring, I want to leave the coping 2 mm plus above the gum and slope the buccal to allow room for the added tooth to