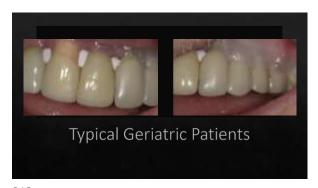

Men

If they are in the top 25th % health-wise at 80 you have a predicted life span of 10 years but if you're in the bottom 25th% only 1.5 years

11 12

In contouring, I want to leave the coping 2 mm plus above the gum and slope the buccal to allow room for the added tooth to