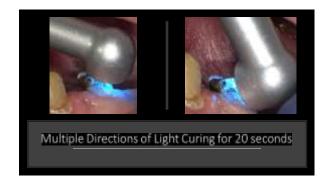

28

29 30

Utilizing today's snap set VPS flowables…removal time is 2 minutes after placement

31 32

33

35 36

Vanya: Clinically Upper left canine mesial decay from fractured composite Fractured upper left first bicuspid and it must go, required either a bridge or an implant