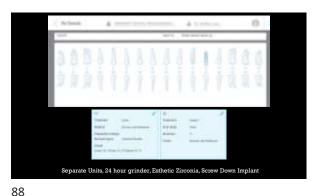

28

29 30

Utilizing today's snap set VPS flowables…removal time is 2 minutes after placement

31 32

33

35 36

Vanya: Clinically Upper left canine mesial decay from fractured composite Fractured upper left first bicuspid and it must go, required either a bridge or an implant