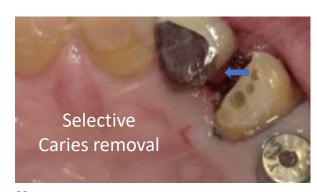

28

29 30

Utilizing today's snap set VPS flowables…removal time is 2 minutes after placement

31 32

33

35 36

Vanya: Clinically Upper left canine mesial decay from fractured composite Fractured upper left first bicuspid and it must go, required either a bridge or an implant