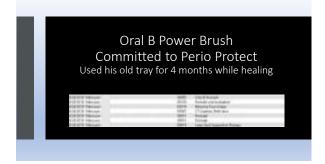

477 478

479 480

My periodontist opened up the area around the implants

We removed coronal screw threads, treated

the surfaces and polished the surfaces

481 482

5 months after extracting #3
Scanned for a new Perio Protect tray
Occlusal Adjustment