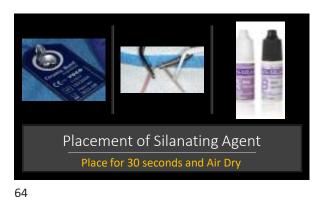

se at 80 you have a predicted life span of 10 years but if you're in the bottom 25th% only 1.5 years

11 12

































In contouring, I want to leave the coping 2 mm plus above the gum and slope the buccal to allow room for the added tooth to

28





29 30

Utilizing today's snap set VPS flowables…removal time is 2 minutes after placement



31 32





33





35 36







Vanya: Clinically Upper left canine mesial decay from fractured composite Fractured upper left first bicuspid and it must go, required either a bridge or an implant

39 40





41 42









45 46





47 48



















Gold posts showed the highest flexural strength of all posts and metal posts

Gold posts were found to have the most flexibility of all metal posts

57 58





59 60









J3





65 66









09





71 72









13





77 78

3/8/2020

























3/8/2020





91 92





93 9





95 96









99 100





101 102





















111





113 114









117 118





119 120





















129 130





131 132















Regular application of 10% Povodone lodine showed to be a good alternative to control dental caries in children effected with early childhood caries

139 140

Molecular lodine is non-staining and is the active iodine that is biocidal

These results suggest a 30 second application of PVP-I is effective in suppressing both Porphyromonas gingivalis and Fusobacterium nucleatum in a dual-species biofilm and provides clinical support for the control of subgingival biofilm

Archives of Oral Biology 57 (2012) 3