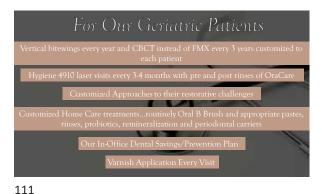

ALL SINGLE USE
GREAT FLOW
GREAT UPTAKE
FLAVORS ARE KEY
HYGIENISTS SELECT

515 516

519 520

521 522

525 526

527 528

531 532

The ADA Council on Scientific Affairs
Acceptance of Ice Breakers Ice Cubes Sugar
Free Chewing Gum is based on it's finding the
physical act of chewing Ice Breakers for 20
minutes after eating stimulates saliva flow
which helps to prevent cavities by reducing
plaque acids and strengthening teeth