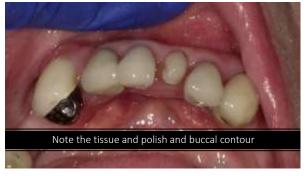

78.93 years
The current life expectancy for U.S. in 2020

2020



2020

8

7



2020 (THE US IS 39<sup>TH</sup>)



BEYOND 2020

9 10



Men

If they are in the top 25th % health-wise at 80 you have a predicted life span of 10 years but if you're in the bottom 25th% only 1.5 years

11 12

































In contouring, I want to leave the coping 2 mm plus above the gum and slope the buccal to allow room for the added tooth to

28





29 30

Utilizing today's snap set VPS flowables…removal time is 2 minutes after placement



31 32





33





35 36







Vanya: Clinically Upper left canine mesial decay from fractured composite Fractured upper left first bicuspid and it must go, required either a bridge or an implant

39 40





41 42









45 46





47 48



















Gold posts showed the highest flexural strength of all posts and metal posts

Gold posts were found to have the most flexibility of all metal posts

57 58





59 60









J3





65 66









09





71 72









13





77 78

3/8/2020

























3/8/2020





91 92





93 9





95 96









99 100





101 102





















111





113 114









117 118





119 120





















129 130





131 132















Regular application of 10% Povodone lodine showed to be a good alternative to control dent