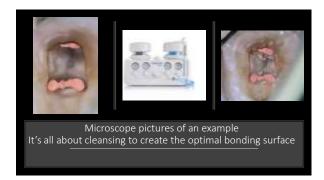

28

29 30

Utilizing today's snap set VPS flowables…removal time is 2 minutes after placement

31 32

33

35 36

Vanya: Clinically Upper left canine mesial decay from fractured composite Fractured upper left first bicuspid and it must go, required either a bridge or an implant