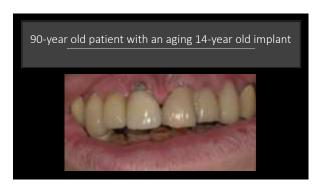

419 420

Flap Curettage and debridement was the initial therapy

424

55 lost teeth (12%)Average survival of those lost 8.8 years post therapy

425 426

What teeth were lost?
Upper 2<sup>nd</sup> molars
38%
Upper first molars
25%
Mandibular 2<sup>nd</sup>
molars
16%

Extractions were primarily periodontal above the primarily above the primarily periodontal above the primarily above the prima

427 428

429 430

In 2005 his dentist told him he needed to have all his teeth out and have implants placed.

The patient declined, said he wanted to save his teeth and in 2006 presented to my office

431 432

His initial care... Just the first of many mistakes! I followed the traditional approach

We worked him up with Initial therapies/Extractions and Surgeries