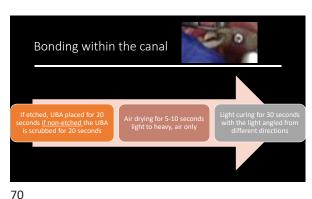

dicted life span of 10 years but if you're in the bottom 25th% only 1.5 years

11 12

































In contouring, I want to leave the coping 2 mm plus above the gum and slope the buccal to allow room for the added tooth to

28





29 30

Utilizing today's snap set VPS flowables…removal time is 2 minutes after placement



31 32





33





35 36







Vanya: Clinically Upper left canine mesial decay from fractured composite Fractured upper left first bicuspid and it must go, required either a bridge or an implant

39 40





41 42









45 46





47 48



















Gold posts showed the highest flexural strength of all posts and metal posts

Gold posts were found to have the most flexibility of all metal posts

57 58





59 60









J3





65 66









09





71 72









13





77 78

3/8/2020

























3/8/2020





91 92





93 9





95 96









99 100





101 102





















111





113 114









117 118





119 120





















129 130





131 132















Regular application of 10% Povodone lodine showed to be a good alternative to control dental caries in children effected with early childhood caries

139 140

Molecular lodine is non-staining and is the active iodine that is biocidal

These results suggest a 30 second application of PVP-I is effective in suppressing both Porphyromonas gingivalis and Fusobacterium nucleatum in a dual-species biofilm and provides clinical support for the control of subgingival biofilm

Archives of Oral Biology 57 (2012) 364-374
Department of Pe