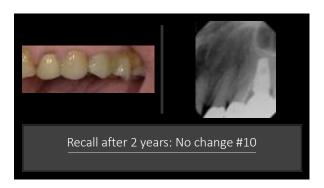

419 420

Flap Curettage and debridement was the initial therapy

424

55 lost teeth (12%)Average survival of those lost 8.8 years post therapy

425 426

What teeth were lost?
Upper 2<sup>nd</sup> molars
38%
Upper first molars
25%
Mandibular 2<sup>nd</sup>
molars
16%