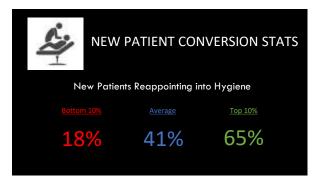

286 285

287 288

Ideally the goal is to maximize our ROI on marketing and keep those new patients and transition them into long term patients

325 326

327 32

329 330

333 334

335 336