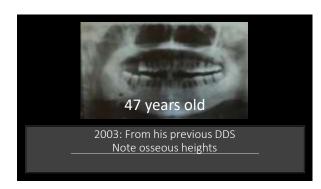

419 420

Flap Curettage and debridement was the initial therapy

424

55 lost teeth (12%)Average survival of those lost 8.8 years post therapy

425 426

What teeth were lost?
Upper 2<sup>nd</sup> molars
38%
Upper first molars
25%
Mandibular 2<sup>nd</sup>
molars
16%

Extractions were primarily periodontal above the primarily above the primarily periodontal above the primarily above the prima

427 428

429 430

In 2005 his dentist told him he needed to have all his teeth out and have implants placed.