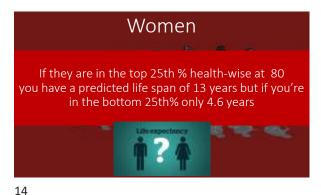

78.93 years
The current life expectancy for U.S. in 2020

2020



2020

8

7



2020 (THE US IS 39<sup>TH</sup>)



BEYOND 2020

9 10



Men

If they are in the top 25th % health-wise at 80 you have a predicted life span of 10 years but if you're in the bottom 25th% only 1.5 years

11 12

































In contouring, I want to leave the coping 2 mm plus above the gum and slope the buccal to allow room for the added tooth to

28





29 30

Utilizing today's snap set VPS flowables…removal time is 2 minutes after placement



31 32





33





35 36







Vanya: Clinically Upper left canine mesial decay from fractured composite Fractured upper left first bicuspid and it must go, required either a bridge or an implant

39 40





41 42









45 46





47 48



















Gold posts showed the highest flexural strength of all posts and metal posts

Gold posts were found to have the most flexibility of all metal posts

57 58





59 60









J3





65 66









09





71 72









13





77 78

3/8/2020

























3/8/2020