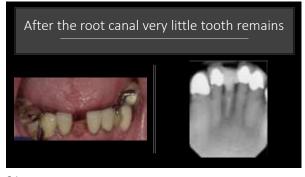

419 420

Flap Curettage and debridement was the initial therapy

424

55 lost teeth (12%)Average survival of those lost 8.8 years post therapy

425 426

What teeth were lost?
Upper 2<sup>nd</sup> molars
38%
Upper first molars
25%
Mandibular 2<sup>nd</sup>
molars
16%